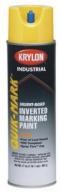

## YELLOW INVERT PAINT SOLV BASE,

UPC: 085937374677

UNSPSC: 31211513

Commodity: Marking paint

Country of Origin:

These fast-drying products penetrate and adhere to hot surfaces, and deliver a line you can count on for all your locating, marking and surveying needs.

| Product Attributes |                                                                                                                                                                                                                                                      |
|--------------------|------------------------------------------------------------------------------------------------------------------------------------------------------------------------------------------------------------------------------------------------------|
| Brand Name         | Minerallac Company                                                                                                                                                                                                                                   |
| Sub Brand          | Cully                                                                                                                                                                                                                                                |
| Туре               | Inverted Marking Paint                                                                                                                                                                                                                               |
| Special Features   | Fast drying formula penetrates and adheres to hot, cold, or wet<br>surfaces. VOC compliant and free of lead hazards. Glove Grip™ cap has<br>a 50% wider opening to easily accommodate work gloves.                                                   |
| Application        | For use on: Road construction, concrete, asphalt, pavement, gravel,<br>excavation, ground marking, surveying, construction marking, soil,<br>grass, brick, utilities marking, communication lines, electrical<br>installations, and athletic fields. |
| Common Usage       | To indicate markings related to: Roads, Highway Pavement.                                                                                                                                                                                            |
| Base Type          | Solvent-Based                                                                                                                                                                                                                                        |
| Color              | High-Visibility Yellow                                                                                                                                                                                                                               |
| Color Family       | APWA Utility Marking                                                                                                                                                                                                                                 |
| Dry Time           | <10 Minutes                                                                                                                                                                                                                                          |
| Container          | 20 oz Can                                                                                                                                                                                                                                            |