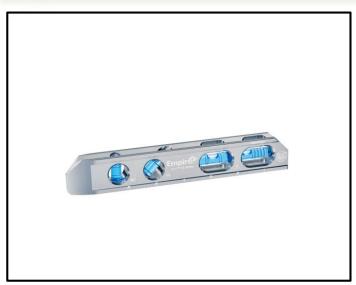

## 8" TRUE BLUE® Magnetic Billet Torpedo Level

The Empire 8 in. True Blue Magnetic Billet torpedo level features True Blue vials that deliver best-in-class accuracy. Coupled with anodized aluminum, allowing this billet to deliver unparalleled strength and durability.

## **FEATURES:**

- Powerful rare earth magnets provide superior holding strength
- High contrast e-BAND™ vials highlight the edge of the bubble
- VARI-PITCH™ vial reads slope at ½", ½", ¾", or ½" per foot of horizontal run
- V-Groove working edge for accurate alignment on pipe or conduit