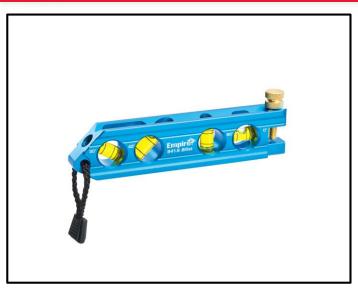

## 6" Magnetic Billet Torpedo Level

Empire's Magnetic Billet Torpedo Level is constructed of anodized aluminum alloy for strength and durability. The attractive blue level features vials that display angles of 0°, 30°, 45° and 60°. Powerful neodymium magnets provide superior holding strength so you can work without holding the level. This level features a convenient V-Groove for pipe and conduit work and a No-Dog feature to eliminate dog-legs in offsets and saddles.

## **FEATURES:**

- Powerful rare earth magnets provide superior holding strength
- "No-dog" pipe locking screw for accurate bends in pipe and conduit
- V-Groove working edge for accurate alignment on pipe or conduit
- Top and bottom read windows