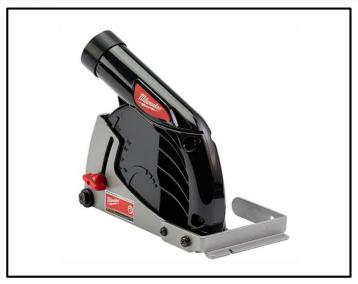

## **Cutting Dust Shroud**

The Milwaukee 49-40-6110 Cutting Dust Shroud provides users with a solution for the regulation on respirable crystalline silica dust (29 CFR 1926.1153). The 49-40-6110 is optimized for cutting applications with both AC and DC Milwaukee small angle grinders. Attach to the Milwaukee 8960-20 8 Gallon Dust Extractor for a complete OSHA Table 1 compliant solution.

## **FEATURES:**

- Compatible with Milwaukee 8 Gallon Dust Extractor (8960-20)
- Easy Cut Depth Adjustment
- Guide Plate for Consistent Depth of Cut
- Quick and Easy Attachment to Milwaukee Hose Clip Adaptor (49-90-1959)