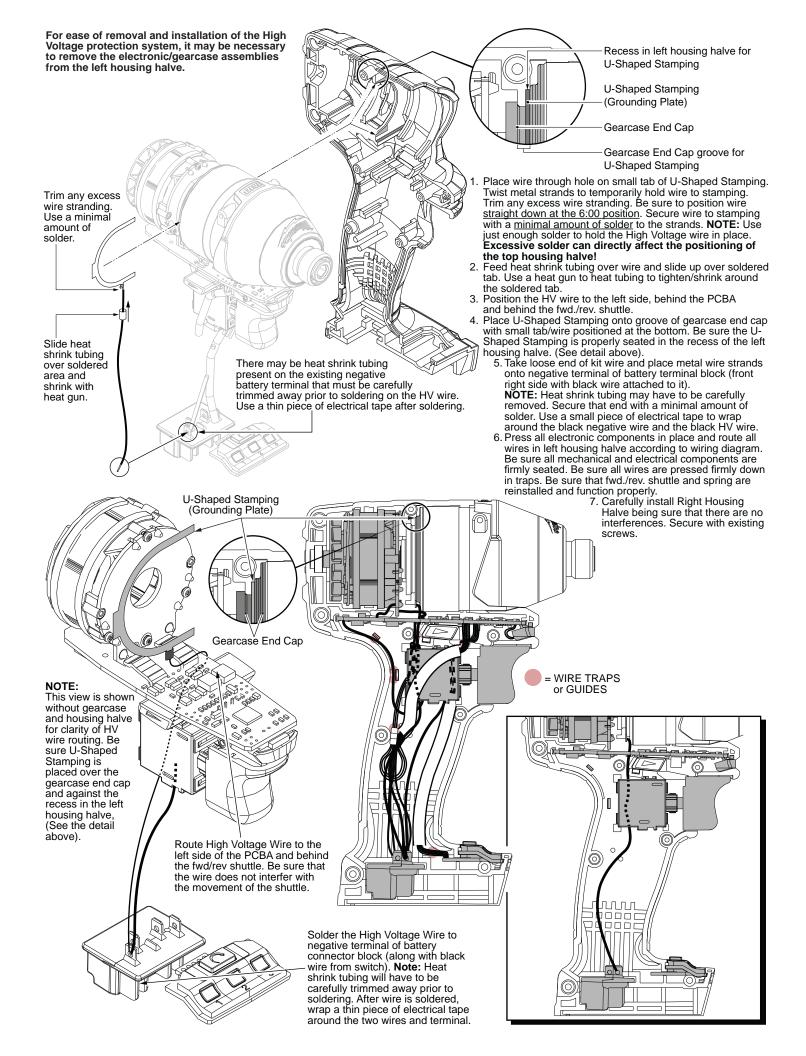

| FIG. | PART NO.   | DESCRIPTION OF PART N                | O. REQ. | FIG.        | PART NO.                                                                                                                                    | DESCRIPTION OF PART NO                  | O. REQ.  |
|------|------------|--------------------------------------|---------|-------------|---------------------------------------------------------------------------------------------------------------------------------------------|-----------------------------------------|----------|
| 1    | 31-12-2653 | Rubber Cap                           | (1)     | 50          | 06-82-7236                                                                                                                                  | 4-20 x 5/8" Pan Hd. Plastite T-10 Scr   | (9)      |
| 2    | 45-22-0012 | Sleeve                               | (1)     | 51          | 40-50-0018                                                                                                                                  | Anvil Spring                            | (1)      |
| 3    | 34-60-0005 | Retaining Ring                       | (1)     | 56          | 14-30-2653                                                                                                                                  | Gearcase Assembly                       | (1)      |
| 4    | 45-88-0022 | Washer                               | (1)     | 57          | 28-50-2653                                                                                                                                  | Front Gearcase                          | (1)      |
| 5    | 40-50-0056 | Spring                               | (1)     | 58          | 42-70-2653                                                                                                                                  | Belt Clip Assembly                      | (1)      |
| 9    | 45-88-2653 | Plastic Washer                       | (1)     | 59          | 16-07-2673                                                                                                                                  | Rotor Assembly                          | (1)      |
| 10   | 02-02-1100 | 4.0mm Steel Ball                     | (1)     | 60          | 31-44-2670                                                                                                                                  | Handle Assembly                         | (1)      |
| 11a  |            | 1/4" Hex Anvil                       | (1)     | 61          | 14-30-2655                                                                                                                                  | Impacting Assembly                      | (1)      |
| 12   | 02-02-1300 | 5mm Steel Ball                       | (1)     | <b>★</b> 62 | 14-20-2654                                                                                                                                  | Electronics Assembly                    | (1)      |
| 19   | 02-02-0180 | 4.7mm Steel Ball                     | (2)     | 63          | 45-24-2655                                                                                                                                  | Speed Selector                          | (1)      |
| 24   |            | Ring Gear                            | (1)     | 64          | 42-06-0020                                                                                                                                  | 1/4" Hex Anvil Assembly                 | (1)      |
| 25   | 44-66-2653 | Gearcase End Cap with Ball Bearing   | (1)     | 70          | 23-94-2115                                                                                                                                  | U-Shaped Stamping/Wire Kit (Page 2)     | (1)      |
| 27   |            | Stator Assembly                      | (1)     |             |                                                                                                                                             | , , , , , , , , , , , , , , , , , , , , | ` '      |
| 28   | 45-30-2653 | Rubber Slug                          | (4)     | FIG.        | LUBRICATION<br>(Type 'J' Grease, No. 49-08-4220):                                                                                           |                                         |          |
| 34   |            | PCBA                                 | (1)     | 110.        |                                                                                                                                             |                                         |          |
| 35   | 23-66-2653 | On-Off Switch                        | (1)     |             |                                                                                                                                             | ,                                       |          |
| 36   |            | Terminal Block Assembly              | (1)     | 10,11a      | Lightly coat front washer surface of anvil (11a) with grease, place a dab in the ball slot of anvil and in needle bearing inside the anvil. |                                         |          |
| 37   | 45-24-2653 | Fwd/Rev Shuttle                      | (1)     |             |                                                                                                                                             |                                         |          |
| 38   | 40-50-1135 | Spring                               | (1)     |             | inside the anv                                                                                                                              | ll.                                     |          |
| 42   | 40-50-1090 | Spring                               | (1)     | 24.61       | Lightly coat the I.D. of the ring gear (24) and the center of                                                                               |                                         |          |
| 43   |            | Left Handle Halve                    | (1)     | ,-          |                                                                                                                                             | rs of impacting assembly with grease.   |          |
| 44   |            | Belt Hook                            | (1)     |             |                                                                                                                                             |                                         |          |
| 45   | 06-82-0130 | 6-32 x 5/16" Pan Hd. T-15 Machine Sc | er (1)  | 57          | Coat inside of bushing inside front gearcase with grease.                                                                                   |                                         |          |
| 46   | 06-82-2653 | M3.5 x 8mm Pan Hd. Plastite Screw    | (2)     | 59          | Coat ninion of                                                                                                                              | rotor assembly (59) with grease.        |          |
| 47   |            | Right Handle Halve                   | (1)     | 33          | Ooat pillion of                                                                                                                             | Total assembly (55) with grease.        |          |
| 48   | 12-20-2653 | Service Nameplate (Not Shown)        | (1)     |             | M                                                                                                                                           | ILWAUKEE ELECTRIC TOOL CORPO            | RATION   |
| 49   | 42-55-2653 | Carrying Case                        | (1)     |             |                                                                                                                                             | 13135 W. Lisbon Road, Brookfield, V     | VI 53005 |