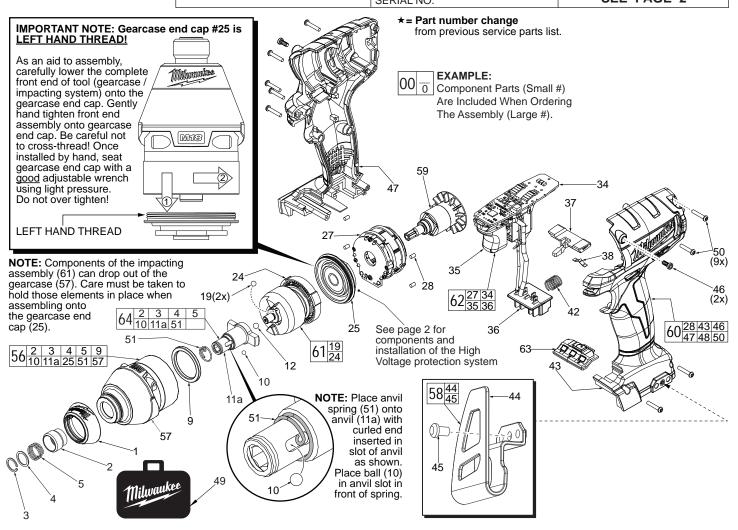

## SERVICE PARTS LIST

Milwaukee

SPECIFY CATALOG NO. AND SERIAL NO. WHEN ORDERING PARTS REVISED BULLETIN DATE Mar. 2015 54-26-2652 M18 FUEL™ 1/4" Hex Impact Driver WIRING INSTRUCTION STARTING SERIAL NO 2653-20 **E42D** CATALOG NO. SEE PAGE 2

| FIG. | PART NO.   | DESCRIPTION OF PART N                | O. REQ. | FIG.        | PART NO.                                                                                                                                    | DESCRIPTION OF PART NO                  | O. REQ.  |
|------|------------|--------------------------------------|---------|-------------|---------------------------------------------------------------------------------------------------------------------------------------------|-----------------------------------------|----------|
| 1    | 31-12-2653 | Rubber Cap                           | (1)     | 50          | 06-82-7236                                                                                                                                  | 4-20 x 5/8" Pan Hd. Plastite T-10 Scr   | (9)      |
| 2    | 45-22-0012 | Sleeve                               | (1)     | 51          | 40-50-0018                                                                                                                                  | Anvil Spring                            | (1)      |
| 3    | 34-60-0005 | Retaining Ring                       | (1)     | 56          | 14-30-2653                                                                                                                                  | Gearcase Assembly                       | (1)      |
| 4    | 45-88-0022 | Washer                               | (1)     | 57          | 28-50-2653                                                                                                                                  | Front Gearcase                          | (1)      |
| 5    | 40-50-0056 | Spring                               | (1)     | 58          | 42-70-2653                                                                                                                                  | Belt Clip Assembly                      | (1)      |
| 9    | 45-88-2653 | Plastic Washer                       | (1)     | 59          | 16-07-2673                                                                                                                                  | Rotor Assembly                          | (1)      |
| 10   | 02-02-1100 | 4.0mm Steel Ball                     | (1)     | 60          | 31-44-2670                                                                                                                                  | Handle Assembly                         | (1)      |
| 11a  |            | 1/4" Hex Anvil                       | (1)     | 61          | 14-30-2655                                                                                                                                  | Impacting Assembly                      | (1)      |
| 12   | 02-02-1300 | 5mm Steel Ball                       | (1)     | <b>★</b> 62 | 14-20-2654                                                                                                                                  | Electronics Assembly                    | (1)      |
| 19   | 02-02-0180 | 4.7mm Steel Ball                     | (2)     | 63          | 45-24-2655                                                                                                                                  | Speed Selector                          | (1)      |
| 24   |            | Ring Gear                            | (1)     | 64          | 42-06-0020                                                                                                                                  | 1/4" Hex Anvil Assembly                 | (1)      |
| 25   | 44-66-2653 | Gearcase End Cap with Ball Bearing   | (1)     | 70          | 23-94-2115                                                                                                                                  | U-Shaped Stamping/Wire Kit (Page 2)     | (1)      |
| 27   |            | Stator Assembly                      | (1)     |             |                                                                                                                                             | , , , , , , , , , , , , , , , , , , , , | ` '      |
| 28   | 45-30-2653 | Rubber Slug                          | (4)     | FIG.        | LUBRICATION<br>(Type 'J' Grease, No. 49-08-4220):                                                                                           |                                         |          |
| 34   |            | PCBA                                 | (1)     | 110.        |                                                                                                                                             |                                         |          |
| 35   | 23-66-2653 | On-Off Switch                        | (1)     |             |                                                                                                                                             | ,                                       |          |
| 36   |            | Terminal Block Assembly              | (1)     | 10,11a      | Lightly coat front washer surface of anvil (11a) with grease, place a dab in the ball slot of anvil and in needle bearing inside the anvil. |                                         |          |
| 37   | 45-24-2653 | Fwd/Rev Shuttle                      | (1)     |             |                                                                                                                                             |                                         |          |
| 38   | 40-50-1135 | Spring                               | (1)     |             | inside the anv                                                                                                                              | ll.                                     |          |
| 42   | 40-50-1090 | Spring                               | (1)     | 24.61       | Lightly coat the I.D. of the ring gear (24) and the center of                                                                               |                                         |          |
| 43   |            | Left Handle Halve                    | (1)     | ,-          |                                                                                                                                             | rs of impacting assembly with grease.   |          |
| 44   |            | Belt Hook                            | (1)     |             |                                                                                                                                             |                                         |          |
| 45   | 06-82-0130 | 6-32 x 5/16" Pan Hd. T-15 Machine Sc | er (1)  | 57          | Coat inside of bushing inside front gearcase with grease.                                                                                   |                                         |          |
| 46   | 06-82-2653 | M3.5 x 8mm Pan Hd. Plastite Screw    | (2)     | 59          | Coat ninion of                                                                                                                              | rotor assembly (59) with grease.        |          |
| 47   |            | Right Handle Halve                   | (1)     | 33          | Ooat pillion of                                                                                                                             | Total assembly (55) with grease.        |          |
| 48   | 12-20-2653 | Service Nameplate (Not Shown)        | (1)     |             | M                                                                                                                                           | ILWAUKEE ELECTRIC TOOL CORPO            | RATION   |
| 49   | 42-55-2653 | Carrying Case                        | (1)     |             |                                                                                                                                             | 13135 W. Lisbon Road, Brookfield, V     | VI 53005 |