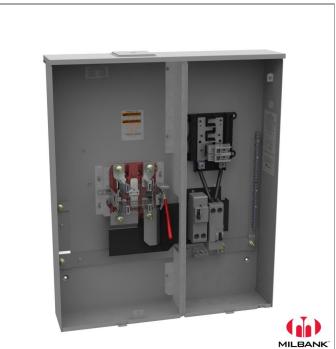

## U5891-X-2/200-MLK-BL 320A 4T RL OU HD LVR 12CT 784572607842

| Brand Name:                | Milbank                                                    |                                                    |                       |
|----------------------------|------------------------------------------------------------|----------------------------------------------------|-----------------------|
| Туре:                      | Ringless N                                                 | 1eter Socket                                       |                       |
| Application:               | Meter Soc<br>Center                                        | ket With Main And Load                             |                       |
| Standard:                  | UL Listed                                                  |                                                    |                       |
| Voltage Rating:            | Up to 240                                                  | Volts Alternating Current                          |                       |
| Amperage Rating:           | 320 Continuous Ampere                                      |                                                    |                       |
| Phase:                     | 1 Phase                                                    |                                                    |                       |
| Frequency Rating:          | 60 Hertz                                                   |                                                    |                       |
| Number Of Cutouts:         | 2                                                          |                                                    |                       |
| Cutout Size:               | 200 Ampere Main Breaker                                    |                                                    |                       |
| Cable Entry:               | Overhead and Underground, Side<br>Wireway                  |                                                    |                       |
| Terminal:                  | 3/8 Inch Stud Line Side and Single<br>Mechanical Load Side |                                                    |                       |
| Mounting:                  | Surface Mount                                              |                                                    |                       |
| Enclosure:                 | Type 3R, G90 Galvanized Steel with<br>Powder Coat Finish   |                                                    |                       |
| Additional Specifications: |                                                            | Number of Jaws:4 Terminal                          |                       |
|                            |                                                            | Hub Opening and Closing Plates:Large Closing Plate |                       |
|                            |                                                            | Hub Opening and Closing Plates:Large Closing Plate |                       |
|                            |                                                            | Hub Opening and Closing Plate                      | s:Large Closing Plate |
|                            |                                                            | Hub Opening and Closing Plate                      | s:Large Closing Plate |