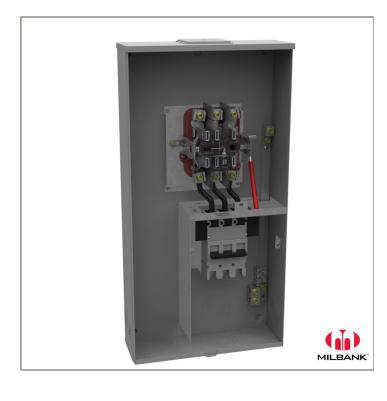

Catalog Number: U5750-RXL-200-BL-CECHA Item Description: 200A 7T RL OU HD LVR MAIN **UPC Code:** 

784572514225

**Brand Name:** Milbank

Ringless Meter Socket Type:

Application: Meter Socket With Main

Standard: **UL** Listed

Voltage Rating: Up to 240 Volts Alternating Current

200 Continuous Ampere Amperage Rating:

3 Phase Phase:

60 Hertz Frequency Rating:

Number Of Cutouts:

Cutout Size: 200 Ampere Main Breaker

Cable Entry: Overhead and Underground

Terminal: Lay in Line Side and Single Mechanical

Load Side

Surface Mount Mounting:

Enclosure: Type 3R, G90 Galvanized Steel with

Powder Coat Finish

Number of Jaws:7 Terminal Additional Specifications:

Hub Opening and Closing Plates:Large Hub Opening Adapted To Small Closing