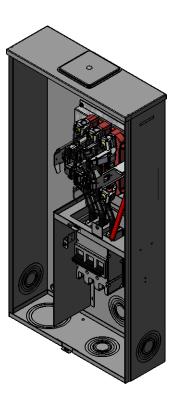

Catalog Number: U5750-RXL-200-BL-CECHA Item Description: 200A 7T RL OU HD LVR MAIN **UPC Code:** 

784572514225

**Brand Name:** Milbank

Ringless Meter Socket Type:

Application: Meter Socket With Main

Standard: **UL** Listed

Voltage Rating: Up to 240 Volts Alternating Current

200 Continuous Ampere Amperage Rating:

3 Phase Phase:

60 Hertz Frequency Rating:

Number Of Cutouts:

Cutout Size: 200 Ampere Main Breaker

Cable Entry: Overhead and Underground

Terminal: Lay in Line Side and Single Mechanical

Load Side

Surface Mount Mounting:

Enclosure: Type 3R, G90 Galvanized Steel with

Powder Coat Finish

Number of Jaws:7 Terminal Additional Specifications:

Hub Opening and Closing Plates:Large Hub Opening Adapted To Small Closing