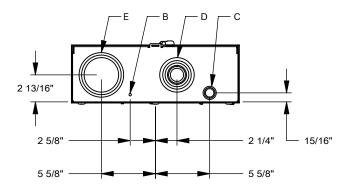

Version:

All dimensions are +/- 1/16". Drawing views are not to scale.

Utility requirements for this equipment may vary. Always consult the serving utility for their requirements prior to ordering or installing this equipment. This product must be installed by a licensed electrician. Installation of this equipment may require local electrical inspector approval.