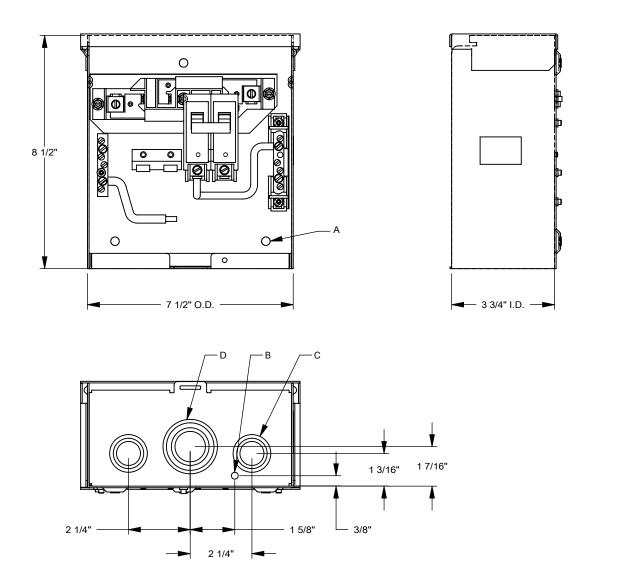

| FEATURE TABLE |     |                                                                                                           |
|---------------|-----|-----------------------------------------------------------------------------------------------------------|
| ITEM          | QTY | DESCRIPTION                                                                                               |
| Α             | 3   | STD. MNTG. EMBOSS                                                                                         |
| В             | 1   | 1/4 SOLID K.O.                                                                                            |
| С             | 2   | 1⁄2, 3⁄4, 1 CONC. K.O.                                                                                    |
| D             | 1   | <sup>3</sup> ⁄ <sub>4</sub> , 1, 1 <sup>1</sup> ⁄ <sub>4</sub> , 1 <sup>1</sup> ⁄ <sub>2</sub> CONC. K.O. |