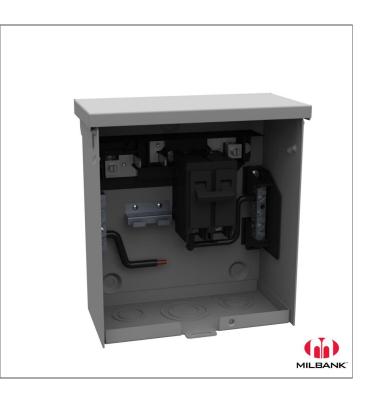

Catalog Number: Item Description: UPC Code:

U4881-O-60GB 100A 4CKT 3R ENCLOSURE 784572279308

| Brand Name:       | Milbank                         |
|-------------------|---------------------------------|
| Туре:             | Ѕра Вох                         |
| Special Features: | 60 Ampere GFCI Breaker Included |
| Application:      | Circuit Breaker Enclosure       |
| Standard:         | UL Listed                       |
| Mounting:         | Surface Mount                   |
| Color:            | ANSI 61 Gray                    |
| Lock:             | Hasp and Latch                  |
| Construction:     | Welded                          |
| Cable Entry:      | Knockouts                       |
| Knockouts:        | TRUE                            |
| NEMA Rating:      | Type 3R                         |