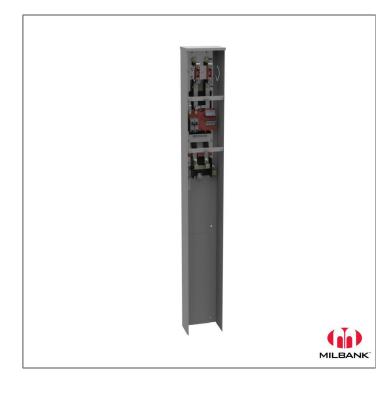

Catalog Number: NU8980-O-SF100-KK-LP Item Description: 200A 4T RL MTR DB PED **UPC Code:** 

784572291140

**Brand Name:** Milbank

Ringless Meter Socket Type:

Application: Meter Socket With Main And Load

Center

Standard: **UL** Listed

Voltage Rating: Up to 240 Volts Alternating Current

Amperage Rating: 200 Continuous Ampere

Phase: 1 Phase

Frequency Rating: 60 Hertz

Number Of Cutouts: 1

**Cutout Size:** 100 Ampere Main Breaker

Cable Entry: Underground

Terminal: Single Mechanical Line Side and Single

Mechanical Load Side

Pedestal Mounting:

Enclosure: Type 3R, G90 Galvanized Steel with

Powder Coat Finish

Additional Specifications: Number of Jaws:4 Terminal

Hub Opening and Closing Plates:Plain Top