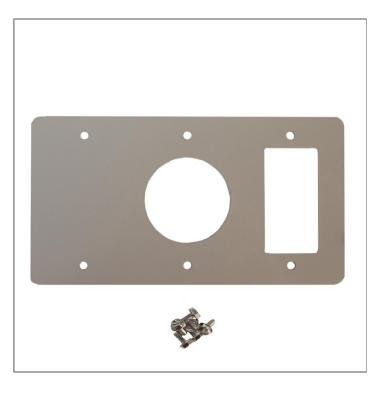

Catalog Number: Item Description: UPC Code:

K5920-41 RECEPTACLE COVER PLATE 784572583030

| Brand Name:       | Milbank                                         |
|-------------------|-------------------------------------------------|
| Туре:             | Receptacle Cover Plate                          |
| Special Features: | One NEMA 5-20, One NEMA TT30                    |
| Application:      | Metering Accessory                              |
| Material:         | G90 Galvanized Steel with Powder<br>Coat Finish |
| Number Of Outlet: | 2                                               |
| Color:            | ANSI 61 Gray                                    |
| Mounting:         | Three Position Bridge Mount                     |