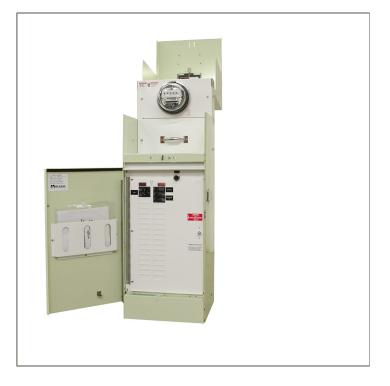

Catalog Number: Item Description: UPC Code:

CP3B12119A22 1PH COMM MTRPED-EUSERC 784572215030

| Brand Name:       | Milbank                                                                                                                                       |
|-------------------|-----------------------------------------------------------------------------------------------------------------------------------------------|
| Туре:             | Ring Type Metered Commercial<br>Pedestal                                                                                                      |
| Special Features: | 4 Terminal, Plain Top, Link Bypass, 1<br>Position, 200 Ampere Main Breaker, 24<br>Circuit Load Center, 22,000 Amperes<br>Interrupting Current |
| Application:      | Power Distribution                                                                                                                            |
| Standard:         | UL Listed                                                                                                                                     |
| Voltage Rating:   | 120/240 Volts Alternating Current                                                                                                             |
| Amperage Rating:  | 200 Ampere                                                                                                                                    |
| Phase:            | 1 Phase                                                                                                                                       |
| Frequency Rating: | 60 Hertz                                                                                                                                      |
| Mounting:         | Pad Mount                                                                                                                                     |
| Enclosure:        | Type 3R, G90 Galvanized Steel with<br>Powder Coat Finish                                                                                      |