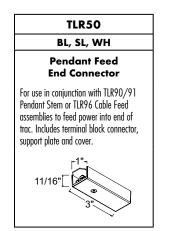

### **Connectors/Mountings**

| TLR90                                                                                                                                                                                         | TLR91                                                                                                                                                                       | TLR92                                                                                                                                                            |
|-----------------------------------------------------------------------------------------------------------------------------------------------------------------------------------------------|-----------------------------------------------------------------------------------------------------------------------------------------------------------------------------|------------------------------------------------------------------------------------------------------------------------------------------------------------------|
| 12IN, 18IN, 24IN, 36IN, 48IN                                                                                                                                                                  | 12IN, 18IN, 24IN, 36IN, 48IN                                                                                                                                                | 12IN, 18IN, 24IN, 36IN, 48IN                                                                                                                                     |
| BL, SL, WH                                                                                                                                                                                    | BL, SL, WH                                                                                                                                                                  | BL, SL, WH                                                                                                                                                       |
| T-Bar Pendant Stem Kit                                                                                                                                                                        | Junction Box Pendant Stem Kit                                                                                                                                               | Pendant Stem Mechanical<br>Support Kit                                                                                                                           |
| For feed and/or support use. Includes full-size<br>canopy, pendant stem, T-Bar plate with 15/16" T-bar<br>clip and Trac mounting hardware. Feed requires TLR50<br>Pendant End Feed Connector. | For feed and/or support use. Includes full-size canopy,<br>pendant stem, outlet box strap and Trac mounting<br>hardware. Feed requires TLR50 Pendant End Feed<br>Connector. | Suspendeds Trac 12/25 from T-bar ceilings or<br>drywall. Includes Mini-Canopy, pendant stem,<br>15/16" T-bar clip, drywall anchor and Trac mounting<br>hardware. |
|                                                                                                                                                                                               |                                                                                                                                                                             |                                                                                                                                                                  |