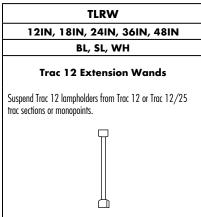

| 1 5/16"<br>3 7/16"<br>1 7/16"                                                                                                                                                                               | 11/16" [<br>3 7/16"<br>1 3/8"                                                                                                                                   | 3/4"E                                                                                                                                                                                                                                                                    | 15/16"                            |



### **Trac 12 Extension Wands**



### Accessories

| TLR37                                                                                                             | TLR37916                                                                                                          |
|-------------------------------------------------------------------------------------------------------------------|-------------------------------------------------------------------------------------------------------------------|
| BL, WH                                                                                                            | BL, WH                                                                                                            |
| 15/16″ T-Bar<br>Attachment Clip