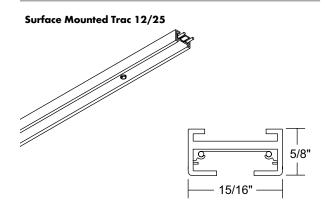

#### ODDEDING INFORMATION

| Series                         | Length                                                                                                                                                                                                                                         | Finish                            |
|--------------------------------|------------------------------------------------------------------------------------------------------------------------------------------------------------------------------------------------------------------------------------------------|-----------------------------------|
| TLVR Trac 12/25 Track Sections | <ul> <li>2FT 2-foot track section; actual length 20-5/8"</li> <li>4FT 4-foot track section; actual length 44-5/8"</li> <li>6FT 6-foot track section; actual length 68-5/8"</li> <li>8FT 8-foot track section; actual length 92-5/8"</li> </ul> | BL Black<br>SL Silver<br>WH White |

#### DIMENSIONS

Example: TIVR 8FT WH

**TRAC 12/25** 

D3.1.1

# **TRAC 12/25**

D3.1.1

Miniature 25-Amp Low Voltage Trac System