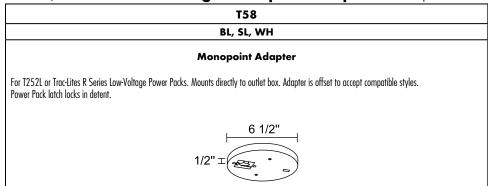

| Slope Ceiling Adapter                                                               |
| Attaches to trac, permitting Trac-Master or Trac-Lites Trac fixtures with standard size trac adapter to be hung vertically from sloped ceiling. 90° maximum adjustable | Same as above but accepts one 120V Juno Trac fixture with <u>wide</u> trac adapter. |
|                                                                                                                                                                        | 4 3/4" max.                                                                         |

#### T252L, R Series Low Voltage Monopoint Adapters Example: T58 BL



## **TRAC-MASTER®**

Mounting Accessories

## **MONOPOINTS** and SPECIAL MOUNTINGS

**Low Voltage Extension Wands** Examples: TWL 12IN BL, TWLED 18IN WH

| TWL12                                                                           | TWLED                                                                                                                                                          |
|---------------------------------------------------------------------------------|----------------------------------------------------------------------------------------------------------------------------------------------------------------|
| 12IN, 18IN, 24IN, 36IN, 48IN                                                    | 12IN, 18IN, 24IN, 36IN, 48IN