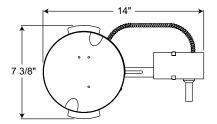

**Housing** TC housing, 22-gauge white painted steel with aluminum cap • Housing is vertically adjustable to accommodate up to a 1" ceiling thickness • Designed to fit 2x8 or 2x10 construction.

## **DIMENSIONS**