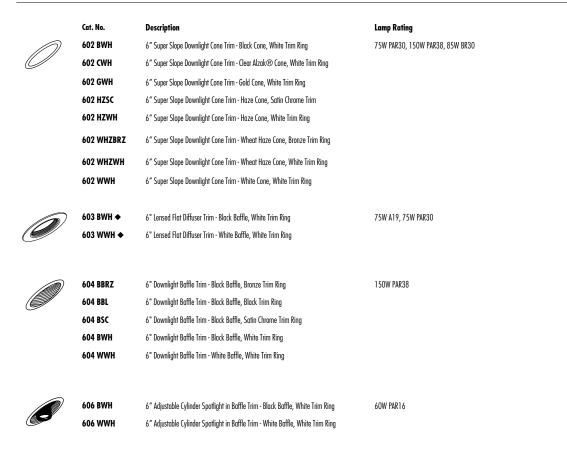

Trims Trim selection shown on reverse.

**Labels** U.L. listed for through-branch wiring, damp locations and IP ● Product thermally protected against improper use of lamps or insulation ● Union made ● UL Listed/CSA certified ● Trim No. 603 is wet location approved for covered ceiling applications.

### PRODUCT CODES

| Catalog N | lumber                                                    | Input Voltage | Lamp Rating |
|-----------|-----------------------------------------------------------|---------------|-------------|
| TC928R    | 6" Incandescent Super Slope Ceiling<br>Remodel Non-IC Hsg | 120V          | PAR16/PAR38 |

#### **ROUND TRIMS**

Trim Size: Cat. No. 604 - 9 316" x 8 316" O.D, Cat. No. 606 - 9 1.8" O.D.

◆ UL Listed for use in wet location.