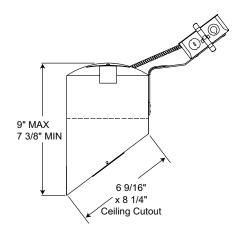

**Housing** TC housing, 22-gauge white painted steel with aluminum cap • Housing is vertically adjustable to accommodate up to a 1" ceiling thickness • Designed to fit 2x8 or 2x10 construction.

Housing and trim can be ordered together or separate, but will always ship separately.

## **DIMENSIONS**