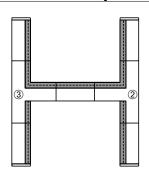

#### **Example Trac Configurations & Recommended Components (Top Plan View)**

(Each run controlled by separate feeds)

- 1 Standard "L" Connector R24
- 2 Standard "T" Connector R25
- 3 Reverse Polarity "T" Connector R25 RP
- 4 Standard End Feed Connector R38 (or similar End Feed)
- 5 Reverse Polarity End Feed Connector R38 RP (or similar Reverse Polarity End Feed)