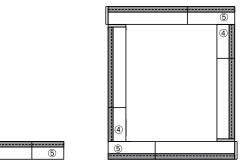

#### **Example Trac Configurations & Recommended Components (Top Plan View)**

(Each run controlled by separate feeds)

- 1 Standard "L" Connector R24
- 2 Standard "T" Connector R25
- 3 Reverse Polarity "T" Connector R25 RP
- 4 Standard End Feed Connector R38 (or similar End Feed)
- 5 Reverse Polarity End Feed Connector R38 RP (or similar Reverse Polarity End Feed)