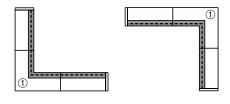

#### **Example Trac Configurations & Recommended Components (Top Plan View)**

(Each run controlled by separate feeds)

- 1 Standard "L" Connector R24
- 2 Standard "T" Connector R25
- 3 Reverse Polarity "T" Connector R25 RP
- 4 Standard End Feed Connector R38 (or similar End Feed)
- 5 Reverse Polarity End Feed Connector R38 RP (or similar Reverse Polarity End Feed)