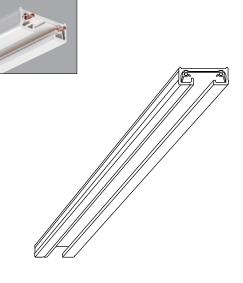

#### **PRODUCT DESCRIPTION**

Reduced-profile, single-circuit trac sections for surface or pendant mounting. Compatible with a full range of feed, connector and mounting accessories, as listed on back of this page. Accepts all Trac-Lites and Trac-Master trac fixtures.

#### **PRODUCT SPECIFICATIONS**

Construction Extruded aluminum with thermoplastic insulator • Injection molded polycarbonate dead-end with set screw • Standard lengths may be cut-to-length by installer.

#### **DIMENSIONS**

| ORDERING INFORMATION Example: R 8FT W |                                                                                                                                                                                 |                                                   |  |
|---------------------------------------|---------------------------------------------------------------------------------------------------------------------------------------------------------------------------------|---------------------------------------------------|--|
| Series                                | Length                                                                                                                                                                          | Finish                                            |  |
| R Trac-Lites 1-Circuit Track Sections | 2-foot track section; actual length 19-7/8" 4-foot track section; actual length 43-7/8" 6-foot track section; actual length 67-7/8" 8-foot track section; actual length 91-7/8" | BL Black BZ Bronze NAT Natural SL Silver WH White |  |