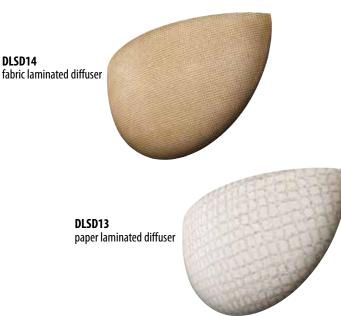

**CONSTRUCTION** — Thermal formed quarter sphere acrylic diffuser available with a variety of external finishes (see swatch chart and notes on back of sheet).

DLSD13 has a paper laminated diffuser.

DLSD14 has a fabric laminated diffuser.

DLSD15 has an acrylic diffuser.

**OPTICS** — Product does not contain a light source (see SWBLED spec sheet).

**INSTALLATION** — For indoor applications only.

Wall mount vertically only.

All mounting hardware included. Attaches to the wall sconce backplate using brackets provided.