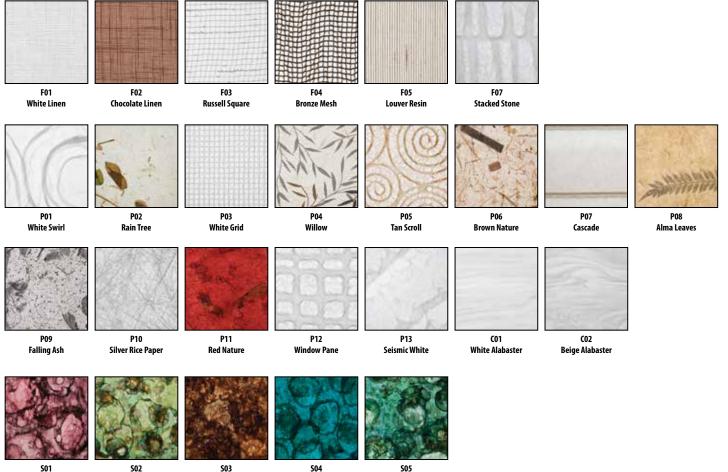

### Example: DLSD13 P12

| Series <sup>1</sup>        |                                                                                                               | Paper laminate finish <sup>2</sup>                                                             |                                                                                                                                                                                            | Fabric laminate finish <sup>3</sup>    |                                                                                                  | Acrylic diffuser finish <sup>4</sup> |                                    |                                 |                                                                                      |
|----------------------------|---------------------------------------------------------------------------------------------------------------|------------------------------------------------------------------------------------------------|--------------------------------------------------------------------------------------------------------------------------------------------------------------------------------------------|----------------------------------------|--------------------------------------------------------------------------------------------------|--------------------------------------|------------------------------------|---------------------------------|--------------------------------------------------------------------------------------|
| DLSD13<br>DLSD14<br>DLSD15 | Paper laminated wall sconce diffuser<br>Fabric laminated wall sconce diffuser<br>Acrylic wall sconce diffuser | P01<br>P02<br>P03<br>P04<br>P05<br>P06<br>P07<br>P08<br>P09<br>P10<br>P11<br>P11<br>P12<br>P13 | White swirl<br>Rain tree<br>White grid<br>Willow<br>Tan scroll<br>Brown nature<br>Cascade<br>Alma leaves<br>Falling ash<br>Silver rice paper<br>Red nature<br>Window pane<br>Seismic white | F01<br>F02<br>F03<br>F04<br>F05<br>F07 | White linen<br>Chocolate linen<br>Russell square<br>Bronze mesh<br>Louver resin<br>Stacked stone | C01<br>C02                           | White alabaster<br>Beige alabaster | S01<br>S02<br>S03<br>S04<br>S05 | Cranberry fizz<br>Melon patch<br>Root beer float<br>Tranquil wave<br>Forrest fantasy |

## **DIFFUSER SWATCHES**

Diffusers must be ordered separately from backplate with light source (SWBLED). More options may be available (consult factory). Diffusers are custom fabricated and finished. Colors and patterns may vary. Laminated materials will appear darker due to application of protective clear coating. *The visualization of colors on the screen and on this document is conditional based on the characteristics of your printer, monitor and its graphic card. These swatches are intended as reference.* 

S01 Cranberry Fizz

Melon Patch

Root Beer Float

504 Tranquil Wave Forre

Forrest Fantasy

DLSD13, DLSD14, DLSD15