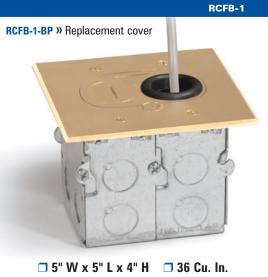

## RCFB Boxes and Covers

| CATALOG # | DESCRIPTION                             |
|-----------|-----------------------------------------|
| RCFB-1    | Recessed hybrid floor box               |
| RCFB-1-BP | Replacement cover for RCFB-1            |
| RCFB-1-A  | Aluminum recessed hybrid floor box      |
| RCFB-1-AP | Aluminum replacement cover for RCFB-1-A |
| RCFB-2    | Recessed hybrid two gang floor box      |
| RCFB-2-BP | Replacement cover for RCFB-2            |