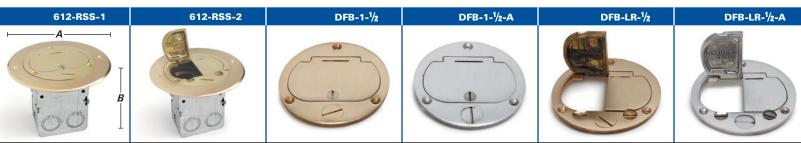

## **612** Boxes and Covers

| CATALOG #       | DESCRIPTION                                                                                | DIMENSIONS |        | CONDUIT                           | INTERIOR   |
|-----------------|--------------------------------------------------------------------------------------------|------------|--------|-----------------------------------|------------|
|                 |                                                                                            | A          | В      | OPENINGS                          | CAPACITY   |
| 612-RSS-1 1     | Recessed stamped steel box assembly with DFB-1-1/2 BRASS COVER and 15 AMP (TR) receptacle  | 5 3/4"     | 4 3/8" | Sides (8) 1/2"<br>Bottom (1) 1/2" | 18 Cu. In. |
| 612-RSS-1-GFI 1 | Recessed stamped steel box assembly with DFB-1-1/2 BRASS COVER and decora mounting plate   | 5 3/4"     | 4 3/8" | Sides (8) 1/2"<br>Bottom (1) 1/2" | 18 Cu. In. |
| 612-RSS-1-TEL 1 | Recessed stamped steel box assembly with DFB-1-1/2 COVER and communication mounting plate  | 5 3/4"     | 4 3/8" | Sides (8) 1/2"<br>Bottom (1) 1/2" | 18 Cu. In. |
| 612-RSS-2 1     | Recessed stamped steel box assembly with DFB-LR-1/2 BRASS COVER and 15 AMP (TR) receptacle | 5 3/4"     | 4 3/8" | Sides (8) 1/2"<br>Bottom (1) 1/2" | 18 Cu. In. |
| CATALOG #       | DESCRIPTION                                                                                |            |        |                                   |            |
| DFB-1-1/2 1     | Brass hinged 4" cover (1/4" thick) for duplex with 1/2" plug for Comm./Data                |            |        |                                   |            |
| DFB-LR-1/2 1    | Brass dual hinged cover (1/4" thick) for duplex with 1/2" plug for Comm./Da                | ta         |        |                                   |            |

- 1 Add -A for Aluminum finish
- >>>> UL listing: box #E345966; tamper resistant receptacle #E333616 (duplex); cover UL recognized components
- For Replacement Plugs, see page 38