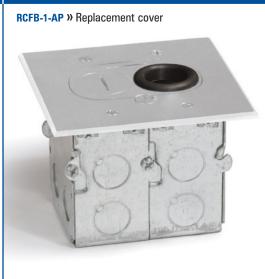

## RCFB Boxes and Covers

| CATALOG # | DESCRIPTION                             |
|-----------|-----------------------------------------|
| RCFB-1    | Recessed hybrid floor box               |
| RCFB-1-BP | Replacement cover for RCFB-1            |
| RCFB-1-A  | Aluminum recessed hybrid floor box      |
| RCFB-1-AP | Aluminum replacement cover for RCFB-1-A |
| RCFB-2    | Recessed hybrid two gang floor box      |
| RCFB-2-BP | Replacement cover for RCFB-2            |

RCFB-1-A

For Replacement Plugs, see page 38

□ Box UL #E345966 Water tight close up plugs ☐ Tamper resistant ☐ Rubber grommets receptacle UL #E333616 (duplex)

provided for wire protection