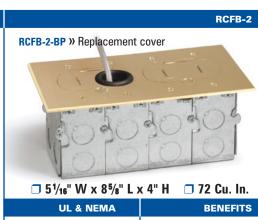

## RCFB Boxes and Covers

| CATALOG # | DESCRIPTION                             |
|-----------|-----------------------------------------|
| RCFB-1    | Recessed hybrid floor box               |
| RCFB-1-BP | Replacement cover for RCFB-1            |
| RCFB-1-A  | Aluminum recessed hybrid floor box      |
| RCFB-1-AP | Aluminum replacement cover for RCFB-1-A |
| RCFB-2    | Recessed hybrid two gang floor box      |
| RCFB-2-BP | Replacement cover for RCFB-2            |