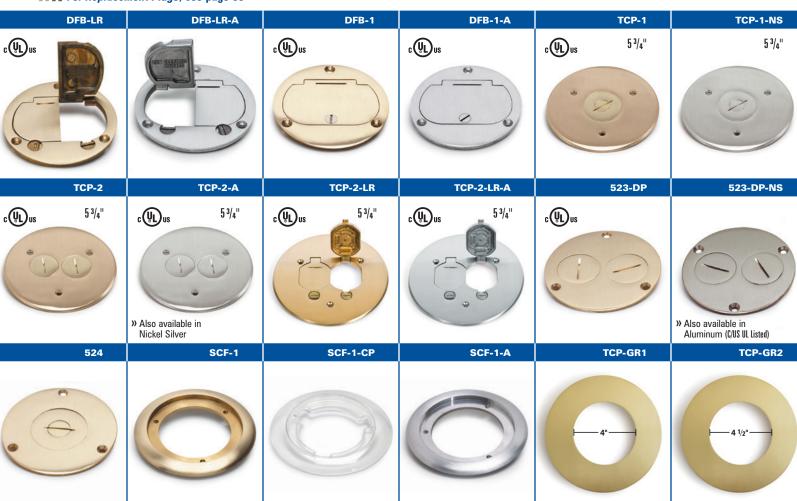

## **812** Covers and Flanges

| CATALOG #    | DESCRIPTION                                                                                        |
|--------------|----------------------------------------------------------------------------------------------------|
| DFB-LR 1     | Brass, dual hinged cover (1/4" thick) for duplex                                                   |
| DFB-LR-A 1   | Aluminum, dual hinged cover (1/4" thick) for duplex                                                |
| DFB-1 1      | Brass, hinged cover (1/4" thick) for duplex                                                        |
| DFB-1-A 1    | Aluminum, hinged cover (1/4" thick) for duplex                                                     |
| TCP-1 3      | 5 3/4" Brass flanged cover, with 2" - 1/2" combo plug for Comm./Data. Or single receptacle         |
| TCP-1-NS 3   | 5 3/4" Nickel Silver flanged cover, with 2" - 1/2" combo plug for Comm./Data. Or single receptacle |
| TCP-2 3      | 5 3/4" Brass flanged cover, with (2) 11/2", screw plugs for duplex power or Comm./Data             |
| TCP-2-A 3    | 5 3/4" Aluminum flanged cover, with (2) 11/2", screw plugs for duplex power or Comm./Data          |
| TCP-2-NS 3   | 5 3/4" Nickel Silver flanged cover, with (2) 11/2", screw plugs for duplex power or Comm./Data     |
| TCP-2-LR 3   | 5 3/4" Seamless Brass flanged cover, with dual flip lid and duplex mount. Plt.                     |
| TCP-2-LR-A 3 | 5 3/4" Seamless Aluminum flanged cover, with dual flip lid and duplex mount. Plt.                  |
| 523-DP 1     | Brass, cover (1/8" thick) with (2) 11/2" screw plugs for duplex                                    |
| 523-DP-A 1   | Aluminum, cover (1/8" thick) with (2) 11/2" screw plugs for duplex                                 |
| 523-DP-NS 1  | Nickel Silver, cover (1/8" thick) with (2) 11/2" screw plugs for duplex (C/US UL Listed)           |
| 524 1        | Brass, cover (1/8" thick) with 2" – 1/2" combo plug for Comm./Data                                 |
| SCF-1 2      | Brass, flange 5 1/4" diameter                                                                      |
| SCF-1-CP 2   | Clear plastic, flange 5 3/4" diameter                                                              |
| SCF-1-A 2    | Aluminum, flange 5 1/4" diameter                                                                   |
| TCP-GR1      | Brass goof ring for 812 series; O.D. 7 1/2", I.D. 4"                                               |
| TCP-GR2      | Brass goof ring for 812 series; 0.D. 7 1/2", I.D. 4 1/2"                                           |

1 4" cover; 2 SCF-1 Series fits 4" plates only; 3 53/4" cover

>>>> UL recognized components

>>>> For Replacement Plugs, see page 38