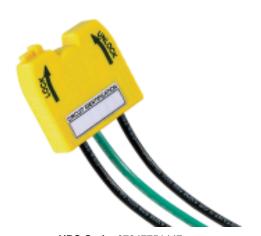

# **Item Description**

20 Amp, 347V AC Max, Wiring Module for Lev-Lok Single Pole Toggle Switches, 3 Wire, Black 6" Stranded Wire Leads - YELLOW

### **Technical Information**

Material Specifications
Contacts: Solid Brass

Housing Material: Polycarbonate

Mechanical Specifications
Wire Leads: 6" THHN

Product Features
Brand: Lev-Lok

Device Type: Wiring Module