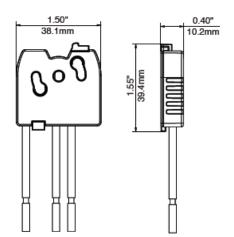

### **Technical Information**

Material Specifications
Contacts: Solid Brass

Housing Material: Polycarbonate

Mechanical Specifications
Wire Leads: 6" THHN

Product Features
Brand: Lev-Lok

Device Type: Wiring Module