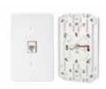

## **Telephone Accessories**

Wall Phone Jacks and Wallplates

[A] Wall Phone Jack, 6P4C, carded unit pack

[B] Surface Mount Jack, Type 625A, 6P4C, carded unit pack [C] Surface Mount Jack with Block & Cover, 6P4C, carded unit pack