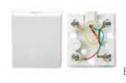

## **Telephone Accessories**

Wall Phone Jacks and Wallplates

[A] Wall Phone Jack, 6P4C, carded unit pack

[B] Surface Mount Jack, Type 625A, 6P4C, carded unit pack [C] Surface Mount Jack with Block & Cover, 6P4C, carded unit pack