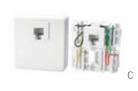

## **Telephone Accessories**

Wall Phone Jacks and Wallplates

[A] Wall Phone Jack, 6P4C, carded unit pack

[B] Surface Mount Jack, Type 625A, 6P4C, carded unit pack [C] Surface Mount Jack with Block & Cover, 6P4C, carded unit pack