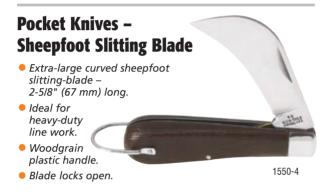

\*Blade locks open

| Cat. No. | Blade Steel     | Blade Length   | Length Closed | Weight (oz.) |
|----------|-----------------|----------------|---------------|--------------|
| 1550-4   | carbon steel    | 2-5/8" (67 mm) | 4" (102 mm)   | 4.0          |
| 1550-44  | stainless steel | 2-5/8" (67 mm) | 4" (102 mm)   | 4.0          |