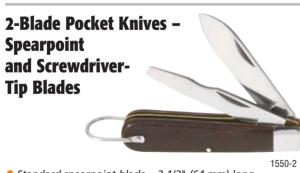

- Standard spearpoint blade 2-1/2" (64 mm) long.
- Screwdriver-tip blade 2-1/2" (64 mm) long.
- Screwdriver-tip blade locks open.

| Cat. No. | Blade Steel     | Blade Lengths  | Length Closed  | Weight (oz.) |
|----------|-----------------|----------------|----------------|--------------|
| 1550-2   | carbon steel    | 2-1/2" (64 mm) | 3-3/4" (95 mm) | 4.0          |
| 1550-42  | stainless steel | 2-1/2" (64 mm) | 3-3/4" (95 mm) | 4.0          |