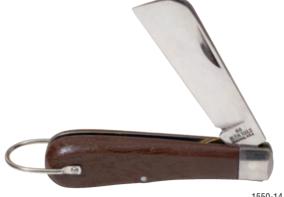

\*Blade locks open

| Cat. No. | Blade Steel     | Blade Length   | Length Closed | Weight (oz.) |
|----------|-----------------|----------------|---------------|--------------|
| 1550-4   | carbon steel    | 2-5/8" (67 mm) | 4" (102 mm)   | 4.0          |
| 1550-44  | stainless steel | 2-5/8" (67 mm) | 4" (102 mm)   | 4.0          |