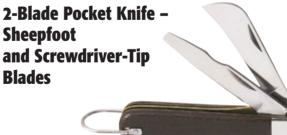

- 1550-7 Curved sheepfoot slitting blade – 2-3/8" (60 mm) long.
- Screwdriver-tip blade 2-1/2" (64 mm) long.
- Screwdriver blade locks open.

| Cat. No. | Blade Steel  | Blade Lengths                        | Length Closed  | Weight (oz.) |
|----------|--------------|--------------------------------------|----------------|--------------|
| 1550-7   | carbon steel | 2-3/8" (60 mm) and<br>2-1/2" (64 mm) | 3-3/4" (95 mm) | 4.0          |