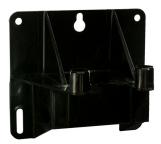

## **Related Accessories and Parts (1)**

PA114

MOUNTING BRACKET FOR POOL/SPA LIGHT JUNCTION BOXES

Copyright © 2017 Intermatic Incorporated. All rights reserved.