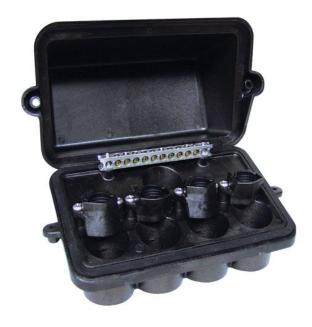

#### POOL/SPA LIGHT JUNCTION BOX

These polymeric junction boxes are code compliant and provide safe, reliable connections for low-voltage lights.

Features & Applications

## **Features**

- Accommodates flexible cords and non-metallic conduits from ½" to 1"
- · Watertight, multifixture enclosure

# **Applications**

- Pools
- Spas

· Easy access ground bar

- Landscape Lighting
- PA114 Wall/Post Mounting Bracket (sold separately)
- Complies with NEC Code 680.24 requirements for junction boxes
- 1-year warranty

Specifications

Number of Light Connections

Other Certifications
NEC Code 680.24

Warranty

1-year

4