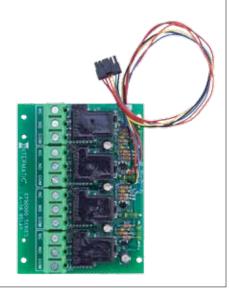

| Model # | Description     |
|---------|-----------------|
| ET9232  | Ethernet Module |

The ET9250 Relay Module can be used as a replacement part or for upgrading the number of circuits in the ET90000 controller. The relay module comes in 4-circuit packs for upgrading to a maximum of 16 circuits. Each module includes four SPDT 30 Amp relays, to be used with ET90415CR, ET90815CR, ET91215CR, and ET91615CR.

| Model # | Description  |
|---------|--------------|
| ET9250  | Relay Module |