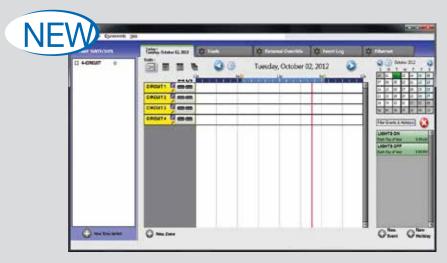

## Control Your ET90000 Remotely!

The new ET90000 PC Application gives you remote control of your device from any location. Gain real-time remote control of circuits, perform firmware updates, or download events, zones, and holidays anywhere! The PC App is great for creating schedules before, during, or after installation.