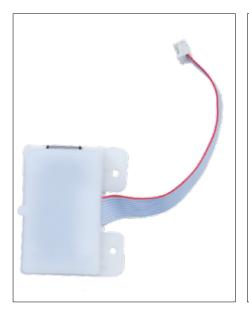

Extend the versatility of the ET90000 series with remote control over Ethernet. This module can be used as an upgrade or replacement part to enable ET90000 series controllers to be configured, monitored, and controlled remotely with software for the PC. Works with all ET90000 models.

| Model # | Description     |
|---------|-----------------|
| ET9232  | Ethernet Module |

The ET9250 Relay Module can be used as a replacement part or for upgrading the number of circuits in the ET90000 controller. The relay module comes in 4-circuit packs for upgrading to a maximum of 16 circuits. Each module includes four SPDT 30 Amp relays, to be used with ET90415CR, ET90815CR, ET91215CR, and ET91615CR.