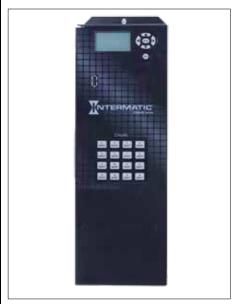

## **ET90000 Series Accessories**

The ET9100 Replacement Door Assembly includes a display, keypad, Ethernet, and remote override connections. The door assembly can be replaced without installing a new panel or rewiring any circuits. The replacement door is for use with the ET90415CR, ET90815CR, ET91215CR, and ET91615CR.