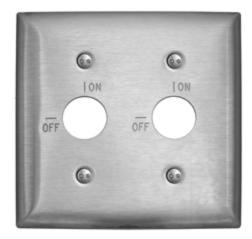

#### **Ordering Information**

**Description** 2-Gang, with on/off markings Catalog Number SS22RKL

r UPC 883778200854

### **Specifications**

Material Plate Type Plate Openings Mounting Screws Appearance Stainless steel 302/304 2-Gang Barrel Key switch 302/304 SS, Slotted head Horizontal brushed appearance