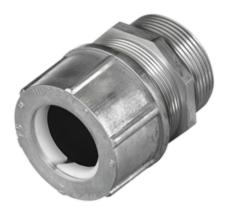

#### **Features**

- Cast aluminum cord connector, one-piece design with machined
- Lock nuts sold separately

**Ordering Information** 

Description Cord Connectors, Straight Male, Cast Aluminum

Form Size

783585200712

#### **Specifications**

Material NPT Hub Size Cast Aluminum 2 Inch

Cord Diameter Range Inches (mm)

1.81"-1.94" (46.0-49.2)