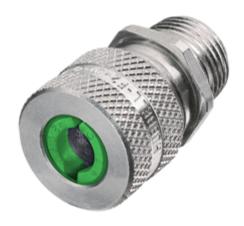

#### **Features**

- Aluminum cord connector provides durable performance
- Knurled finish makes them easy to handle and maintain UL listing by hand tighteningUL listing by hand tightening
- Lightweight design

**Ordering Information** 

Description Cord Connectors, Straight Male, Aluminum

Color Code Green

**UPC** 783585200293 Catalog Number

SHC1029

**Online Resources** 

eCatalog

### **Specifications**

Material Aluminum Form Size F2 3/4 Inch NPT Hub Size

Cord Diameter Range

Inches (mm)

.06"-.13" (1.6-3.2)