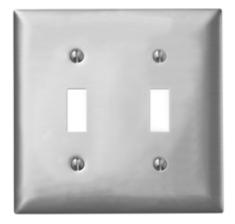

### **Ordering Information**

| Description               | Catalog Number | UPC          |
|---------------------------|----------------|--------------|
| 2-Gang, 2-Toggle Openings | ŠA2            | 883778200021 |

## **Specifications**

. . ..

| •               |                           |  |
|-----------------|---------------------------|--|
| Plate Material  | Aluminum                  |  |
| Plate Type      | 2-Gang                    |  |
| Plate Openings  | Toggle switch             |  |
| Mounting Screws | 302/304 SS, Slotted Head  |  |
| Appearance      | Horizontal brushed finish |  |
|                 |                           |  |