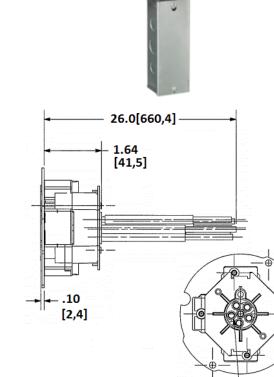

# Fire-Rated Poke-Throughs SystemOne Recessed 4-Inch Diameter Core Hole

# **Ordering Information**

- Fire-Rated Poke-Through with Installed Quadplex
- Requires Cover for Complete Installation

Catalog Number<br/>S1R4PTQUADUPC Number<br/>783585445977Minimum Deck<br/>Thickness<br/>2.25" Over Metal DeckConnection Type<br/>Recessed

r Cover Series S1R4CVR Core Hole Diameter 4-Inch