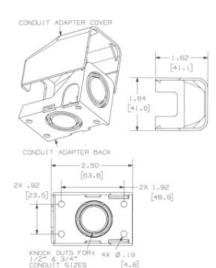

# Features

• For connecting conduit to raceway. Also use for ceiling feeds. Has combination 1/2 in., 3/4 in. and 1 in. trade size KOs.

# **Specifications**

| Height | 1.62" |
|--------|-------|
| Width  | 2.50" |
| Length | 1.64" |