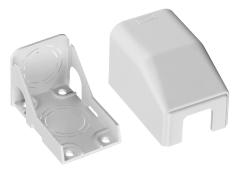

# Raceway Non-Metallic Raceway Non-Latching PremiseTrak<sup>®</sup> Conduit Adapter/Ceiling Fitting

# Features

• For connecting conduit to raceway. Also use for ceiling feeds. Has combination 1/2 in., 3/4 in. and 1 in. trade size KOs.