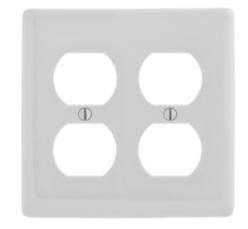

# **Duplex Receptacle Wallplates**

### **Ordering Information**

| Description               | Color        | Catalog Number | UPC          |
|---------------------------|--------------|----------------|--------------|
| 2-Gang, 2-Duplex Openings | Office White | NP82OW         | 883778102226 |