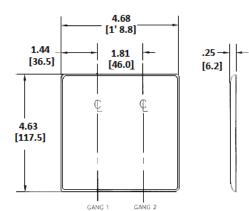

### **Ordering Information**

| Description               | Color        | Catalog Number | UPC          |
|---------------------------|--------------|----------------|--------------|
| 2-Gang, 2-Duplex Openings | Office White | NP82OW         | 883778102226 |

## **Specifications**

| - 1             |                             |  |
|-----------------|-----------------------------|--|
| Plate Material  | Nylon                       |  |
| Plate Type      | 2-Gang                      |  |
| Plate Openings  | Duplex Receptacle           |  |
| Mounting Screws | Steel painted, slotted head |  |
| Appearance      | Smooth                      |  |
|                 |                             |  |