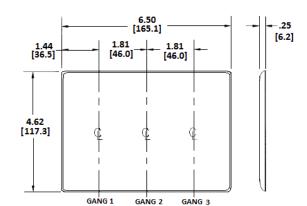

#### **Specifications**

| opecinications  |                             |  |
|-----------------|-----------------------------|--|
| Material        | Nylon                       |  |
| Plate Type      | 3-Gang                      |  |
| Plate Openings  | Toggle, Duplex              |  |
| Mounting Screws | Steel painted, slotted head |  |
| Appearance      | Smooth                      |  |
|                 |                             |  |