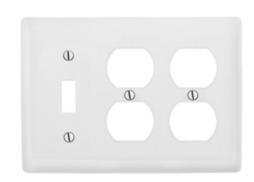

## **Combination Wallplates, 3-Gang**

## **Ordering Information**

| Openings | <b>Description</b><br>3-Gang, 1-Toggle, 2-Duplex<br>Openings | <b>Color</b><br>White | Catalog Number<br>NP182W | <b>UPC</b> 883778105777 |  |
|----------|--------------------------------------------------------------|-----------------------|--------------------------|-------------------------|--|
|----------|--------------------------------------------------------------|-----------------------|--------------------------|-------------------------|--|