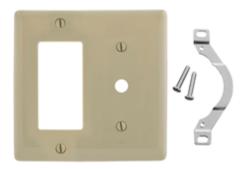

# Wallplates Combination Wallplates, 2-Gang

#### **Features**

- · Reinforcement ribs for extra strength
- High-impact, self-extinguishing nylon material
- · Captive screw feature holds mounting screw in place

## **Ordering Information**

| Description 2-Gang, 1-Decorator, 1-Telephone .406 in. (10.3) Hole, Strap Mount | <b>Color</b><br>Ivory | Catalog Number<br>NP1226I | <b>UPC</b> 883778105029 |
|--------------------------------------------------------------------------------|-----------------------|---------------------------|-------------------------|
|--------------------------------------------------------------------------------|-----------------------|---------------------------|-------------------------|

### **Specifications**

| Material        | Nylon                       |  |
|-----------------|-----------------------------|--|
| Plate Type      | 2-Gang                      |  |
| Plate Openings  | Toggle, Telephone           |  |
| Mounting Screws | Steel painted, slotted head |  |
| Appearance      | Smooth                      |  |