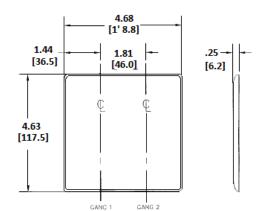

## **Ordering Information**

| Description 2-Gang, 1-Decorator, 1-Telephone .406 in. (10.3) Hole, Strap Mount | <b>Color</b><br>Ivory | Catalog Number<br>NP1226I | <b>UPC</b> 883778105029 |
|--------------------------------------------------------------------------------|-----------------------|---------------------------|-------------------------|
|--------------------------------------------------------------------------------|-----------------------|---------------------------|-------------------------|

### **Specifications**

| Material        | Nylon                       |  |
|-----------------|-----------------------------|--|
| Plate Type      | 2-Gang                      |  |
| Plate Openings  | Toggle, Telephone           |  |
| Mounting Screws | Steel painted, slotted head |  |
| Appearance      | Smooth                      |  |