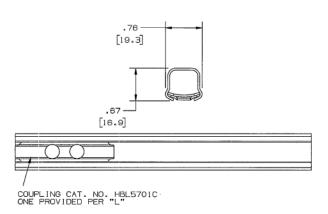

#### **Features**

- Available in 5 ft. (1.5m) lengths, packed 50 ft. (15m) per carton and 10 ft. (3m) lengths, packed 100 ft. (30m) per carton.
- · HBL5701C coupling furnished with each length.
- Ideal for datacom and oversized neutral applications
- Largest single channel low profile raceway available in its class
- Additional color options available for architects and interior designers

## **Specifications**

| Height | 0.67" |
|--------|-------|
| Width  | 0.76" |
| Length | 10'   |