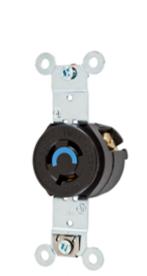

# Twist-Lock® Devices 15A, 250V, 2 Pole, 3 Wire Grounding Receptacle

### Features

- Reinforced thermoplastic construction
- Single piece, all brass contacts
- · All terminals are back and side wired
- · Brass mounting strap with stainless steel grounding clip

#### **Ordering Information**

| Description          | Device Color | UPC          | Catalog Number |
|----------------------|--------------|--------------|----------------|
| Single, flush, black | Black        | 783585236605 | HBL4560        |