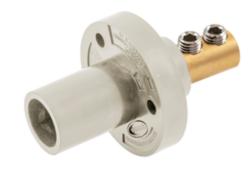

### **Ordering Information**

**Description**Double Set Screw type,150A Panel White Mount,thermoplastic

**Device Color** UPC White 783585458137

Catalog Number HBL15MRW

#### **Standards**

UL and cUL Listed UL Enclosure Types 3R, 4X, 12 National Electric Code (NEC), ANSI/NFPA 70

## **Specifications**

Base Compound Thermoplastic Elastomer (TPE)

Termination (2) 5/32 Socket Head Set Screws