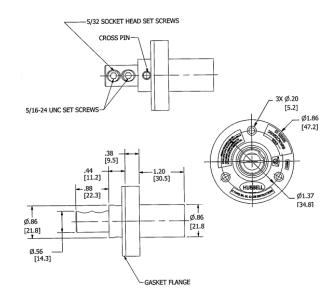

## **Specifications**

Base Compound Thermoplastic Elastomer (TPE)

Termination (2) 5/32 Socket Head Set Screws

## **Performance**

Electrical

Amperage Rating 150A Maximum

Voltage Ratings 600V AC Maximum; 250V DC Maximum

Mechanical

Product Identification Ratings are a permanent part of device

Terminal Accommodation #8 to #2 AWG