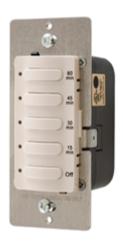

#### **Wall Switch Timers**

# HUBBELL

- · 60 minute timer
- Pre-set 5 button selection with permanent time markings
- · Manual override to OFF
- Alert to OFF function red LED will flash during the final 30 seconds
- · Designed for use on 120 or 277V AC circuits

#### **Ordering Information**

Description

Count down timer wall switch; settings: OFF, 15, 30, 45, 60 minutes

**UPC Number** 783585256429

Catalog Number DT5060LA