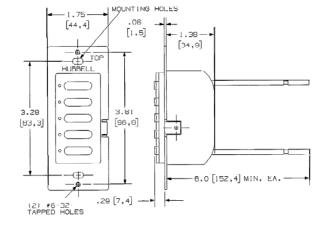

## **Specifications**

Housing Mounting Bracket

Wire Leads 6" 14AWG copper wire

Mounting Strap Steel