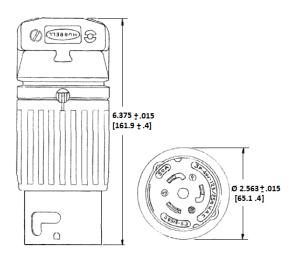

## Ordering Information

DescriptionCord DiameterUPCCatalog NumberNylon housing, thermoplastic.830"-1.250"783585829166CS8465Cpolyester interior(21.08-31.75)