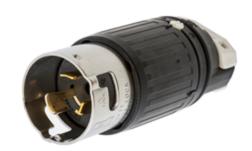

# Insulgrip® Plug

#### **Features**

- · Super tough nylon housing offers better impact qualities
- Stainless steel shroud protects contacts and prevents mismating
- Heavy duty two-piece external cord clamp provides maximum strain relief
- Box terminal with hex socket threaded slug, permits high clamping pressure on conductors without damaging strands
- Thermoplastic polyester interior provides heat resistance and impact strength