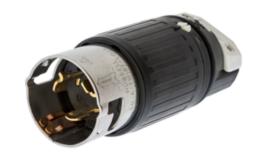

# Insulgrip® Plug

#### **Features**

- · Tough nylon housing offers better impact qualities
- Stainless steel shroud restricts mismating with the wrong device
- Heavy duty two-piece external cord clamp provides maximum strain relief
- Box terminal with hex socket threaded slug, permits high clamping pressure on conductors without damaging strands
- Thermoplastic polyester interior provides heat resistance and impact strength

## **Specifications**

HousingNylonBlade HolderPolyesterBladesBrassShellStainless SteelTerminal ScrewsStainless steelCord GripPolyester