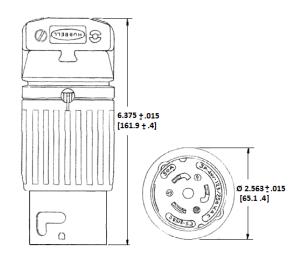

# Ordering Information

DescriptionCord DiameterUPCCatalog NumberNylon cover, thermoplastic.830"-1.250"783585827995CS6365Cpolyester interior(21.08-31.75)

#### Online Resources

Customer Use Drawing

eCatalog

Installation Instructions