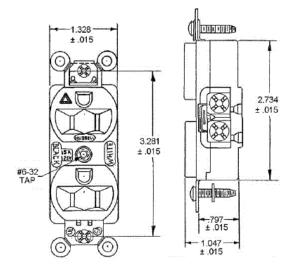

# Specifications

| opeenieatione                 |                            |  |
|-------------------------------|----------------------------|--|
| Face                          | Nylon                      |  |
| Base                          | PBT                        |  |
| Mounting Strap                | .040" (1) Galvanized steel |  |
| Ground Contacts               | .031" (.8) Brass           |  |
| Clamp                         | Nickel plated steel        |  |
| Terminal Screws               | Brass                      |  |
| Mounting Strap                | Galvanized steel           |  |
| Automatic Self-grounding Clip | Stainless steel            |  |
| Mounting Screws               | Stainless Steel            |  |