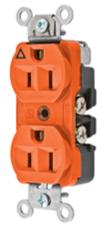

# Features

- Triangle marking on face indicates isolated ground
- Slender/compact design
- Finder Groove Face

# **Ordering Information**

| Description           | Device Color | UPC          |
|-----------------------|--------------|--------------|
| Isolated ground, back | Orange       | 783585387352 |