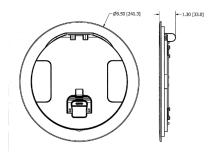

### **Ordering Information**

- Compatible with CFB4G25R, CFB4G25RCR, CFB4G30R, CFB4G30RCR, CFB6G30R, CFB6G30RCR, CFB10G55R and CFB10G55RCR
- Surface style typical applications: ALL

| Catalog Number<br>CFBS1R8CVRBRS      | UPC Number<br>783585527932 | <b>Style</b><br>Surface / Raised Access /<br>Wood | Finish<br>Brass Plated |
|--------------------------------------|----------------------------|---------------------------------------------------|------------------------|
| <b>Dimensions</b><br>9.5 in Diameter | Floor Finish Insert<br>No  |                                                   |                        |

## Specifications

Cover Material Flange height Adjustment Range Load Rating

Aluminum 0.125 in. n.a. 1000 lbs. (w/ 2x safety factor)