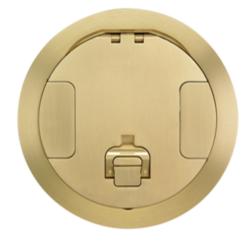

# SystemOne Recessed 4, 6 and 10 Gang Floor Box Cover

For Use In Concrete, Raised Access and Wood Floors

#### Features

- 180 degree cover opening to lay flat and reduce tripping hazards
- Two large cable egress doors
- · Die cast aluminum cover construction for enhanced durability
- ADA Compliant

### **Ordering Information**

- Compatible with CFB4G25R, CFB4G25RCR, CFB4G30R, CFB4G30RCR, CFB6G30R, CFB6G30RCR, CFB10G55R and CFB10G55RCR
- Surface style typical applications: ALL

| Catalog Number<br>CFBS1R8CVRBRS      | UPC Number<br>783585527932 | <b>Style</b><br>Surface / Raised Access /<br>Wood | Finish<br>Brass Plated |
|--------------------------------------|----------------------------|---------------------------------------------------|------------------------|
| <b>Dimensions</b><br>9.5 in Diameter | Floor Finish Insert<br>No  |                                                   |                        |