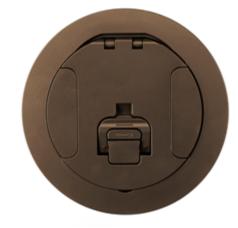

# SystemOne Recessed 2 Gang Floor Box Cover

For Use In Concrete, Raised Access and Wood Floors

#### Features

- 180 degree cover opening to lay flat and reduce tripping hazards
- Two large cable egress doors
- · Die cast aluminum cover construction for enhanced durability
- ADA Compliant

HUBBELL