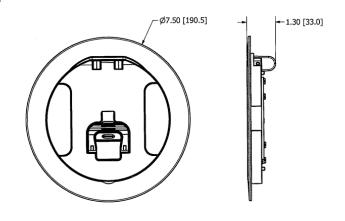

### **Ordering Information**

- Compatible with CFB2G25R, CFB2G25RCR, CFB2G30R & CFB2G30RCR
- Surface style typical applications: Carpet, VCT

| Catalog Number                       | UPC Number                | <b>Style</b> | Finish                |
|--------------------------------------|---------------------------|--------------|-----------------------|
| CFBS1R6CVRBRZ                        | 783585527840              | Surface      | Antique Bronze Plated |
| <b>Dimensions</b><br>7.5 in Diameter | Floor Finish Insert<br>No |              |                       |

### Specifications

Cover Material Flange height Adjustment Range Load Rating Aluminum 0.125 in. n.a. 1000 lbs. (w/ 2x safety factor)