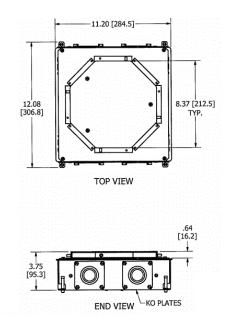

## **Ordering Information**

- Adjustable collar for up to 1/4 in. post pour adjustment
- 6 inch solid conductor ground pigtail in each gang

| Catalog Number                 | <b>UPC Number</b> 783585447308              | Cover Series                 | Box Type |
|--------------------------------|---------------------------------------------|------------------------------|----------|
| CFB4G30RCR                     |                                             | CFBS1R8xx                    | On Grade |
| Device Volume<br>32 1/2 cu in. | Depth Behind<br>Mounting Plate<br>2 1/2 in. | Min. Pour Depth<br>3 3/4 in. |          |

### **Specifications**

| Box Material                               | 16 gauge galvanized steel |
|--------------------------------------------|---------------------------|
| Access Cover Material (ordered separately) | Die cast aluminum         |