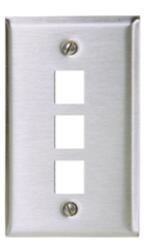

## Stainless Steel Plate, Front Loading

#### **Features**

- Fits all Hubbell keystone connections (AV, data and fiber)
- · Secure; Requires removal to access connectivity
- · Rear, Flush Mounting Improves Tamper-Resistance
- Manufactured From Type 430 Stainless Steel, Brushed Finish

#### **Ordering Information**

| <b>Description</b> iStation Stainless Steel Plate, Rear Loading, Single Gang, | <b>Color</b> | Catalog No. | UPC          |
|-------------------------------------------------------------------------------|--------------|-------------|--------------|
|                                                                               | Silver       | SSF13       | 662620818054 |
| 3-Port                                                                        |              |             |              |