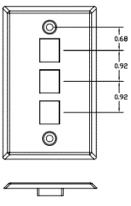

#### **Specifications**

Keystone Fits all Hubbell keystone connections (AV, data and fiber)
Plate Material Type 430 stainless steel

3 PORT