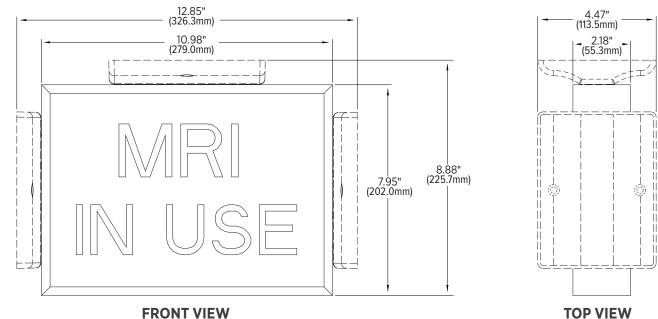

## DIMENSIONS

Hz.

Amps

Watts

**FRONT VIEW** 

**ORDERING GUIDE** 

| Power Consumption |        |             |        |  |  |  |
|-------------------|--------|-------------|--------|--|--|--|
| Red Panel         |        | Green Panel |        |  |  |  |
| 120VAC            | 277VAC | 120VAC      | 277VAC |  |  |  |
| 60                | 60     | 60          | 60     |  |  |  |
| 0.163             | 0.091  | 0.17        | 0.097  |  |  |  |
| 11                | 11     | 12          | 12.33  |  |  |  |