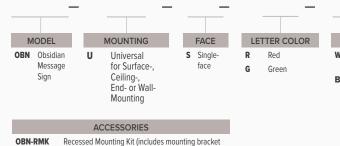

**EXAMPLE:** OBN-U-S-R-B-NP (OBSIDIAN SIGN HOUSING) EXAMPLE: OBN-KIT DIFF SW28 (MESSAGE PANEL FOR "MRI IN USE")

| FINISH           | NISH PANEL |                                                                                                                                             | AVAILABLE MESSAGE PANELS |                      |  |
|------------------|------------|---------------------------------------------------------------------------------------------------------------------------------------------|--------------------------|----------------------|--|
| White            | NP         | No Panel (Signs are shipped<br>without a specific message.<br>Order the desired message<br>from the list below as a<br>separate line item.) | <b>OBN-KIT DIFF SW21</b> | Beam On              |  |
| housing          |            |                                                                                                                                             | OBN-KIT DIFF SW23        | Cat Scan in Use      |  |
| Black<br>housing |            |                                                                                                                                             | <b>OBN-KIT DIFF SW6</b>  | Caution              |  |
| nousing          |            |                                                                                                                                             | OBN-KIT DIFF SW16        | Men                  |  |
|                  |            |                                                                                                                                             | <b>OBN-KIT DIFF SW17</b> | Men (with graphic)   |  |
|                  |            |                                                                                                                                             | <b>OBN-KIT DIFF SW28</b> | MRI IN USE           |  |
|                  |            |                                                                                                                                             | <b>OBN-KIT DIFF SW26</b> | MRI ROOM IN USE      |  |
|                  |            |                                                                                                                                             | <b>OBN-KIT DIFF SW8</b>  | TEST IN PROGRESS     |  |
|                  |            |                                                                                                                                             | <b>OBN-KIT DIFF SW20</b> | WARNING LASER ON     |  |
|                  |            |                                                                                                                                             | OBN-KIT DIFF SW18        | WOMEN                |  |
|                  |            |                                                                                                                                             | OBN-KIT DIFF SW19        | WOMEN (with graphic) |  |
|                  |            |                                                                                                                                             | OBN-KIT DIFF SW4         | X-RAY IN USE         |  |