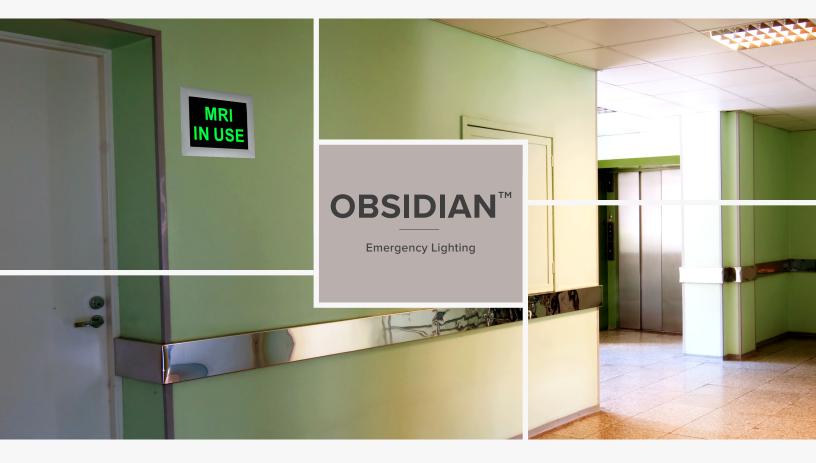

## OBSIDIAN

MRI IN USE

The Obsidian Message Sign provides a reliable method to highlight critical messaging. The high contrast face panel clearly communicates the message in visible red or green letters when the sign is energized. In the Off condition, the face becomes black without any message bleed through - eliminating any confusion. A variety of standard message panels are available with custom messages available upon request.

## MRI IN USE

. .