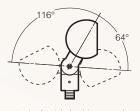

## Features and Benefits:

- Unique swivel mount provides superior aiming without loosening over time.
- Die-cast aluminum with powder coat finish for excellent value and rugged service
- 3000K, 4000K and 5000K standard CCT
- Wide Flood has 350mA drive current up to 953 lumens or 550mA to 1,422 lumens
- Wide Flood has main beam candela up to 1066
- IP66 certified to keep dust and moisture out
- High performance PMMA acrylic optic securely attached to internal heat sink for maximum thermal dissipation
- Spot and Narrow Flood distributions are also available