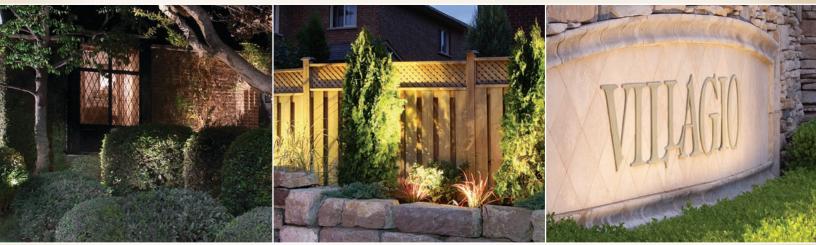

## New Wide Flood!

The Micro Flood's compact size, hardy construction, and unique swivel mount ensures superior aiming, quality and uncompromising performance for landscape lighting applications.

And now, due to popular demand, the Micro Flood is available in the new Wide Flood distribution in addition to Spot and Narrow Flood distributions!