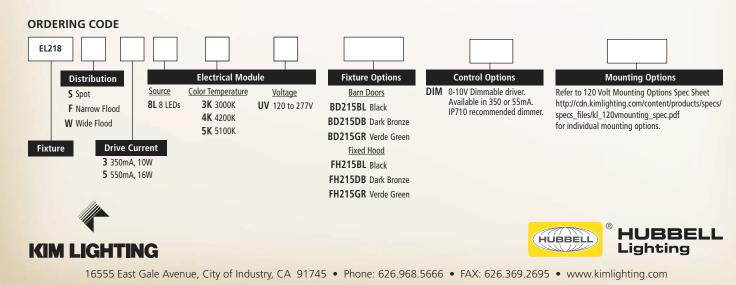

## EL218 Micro Flood®

HUBBELL

3

HUBBELL Lighting

## **EL218 Micro Flood®**

93065848