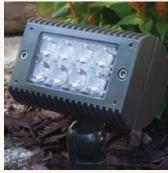

## Features and Benefits:

- Unique swivel mount provides superior aiming without loosening over time.
- Die-cast aluminum with powder coat finish for excellent value and rugged service
- 3000K, 4000K and 5000K standard CCT
- Wide Flood has 350mA drive current up to 953 lumens or 550mA to 1,422 lumens
- Wide Flood has main beam candela up to 1066
- IP66 certified to keep dust and moisture out
- High performance PMMA acrylic optic securely attached to internal heat sink for maximum thermal dissipation
- Spot and Narrow Flood distributions are also available

Swivel with locking teeth has 180° range of motion

IP66 silicone gasket between the PMMA acrylic optic and housing keeps moisture out

Large heat sink on the back of the optic keeps the fixture cool

Version 1.0 (4/16)