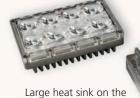

Swivel with locking teeth has 180° range of motion

IP66 silicone gasket between the PMMA acrylic optic and housing keeps moisture out

Large heat sink on the back of the optic keeps the fixture cool

Version 1.0 (4/16)