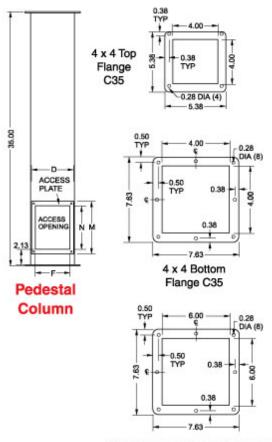

## **Pedestal Column**

- Columns are formed from 14 gauge steel with 10 gauge flanges.
- · Column access opening with gasketed cover.
- Columns include flange gaskets and a box connector.

## **Pedestal Base**

- Bases are formed from 10 gauge steel with additional reinforcing.
- Bases include levelling screws.

6 x 6 Top and Bottom Flange D35

| Part No. | Description     | С     | D    | F    | М    | N    | Р    |
|----------|-----------------|-------|------|------|------|------|------|
| 1495C35  | Straight Column | -     | 3.75 | 2.75 | 7.25 | 6.00 | -    |
| 1495D35  | Straight Column | -     | 5.75 | 4.75 | 7.25 | 6.00 | -    |
| 1495XK   | Pedestal Base   | 18.00 | -    | -    | -    | -    | 0.50 |