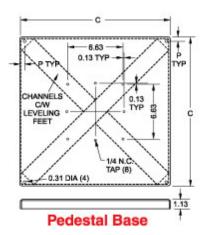

## **Pedestal Base**

- Bases are formed from 10 gauge steel with additional reinforcing.
- Bases include levelling screws.

6 x 6 Top and Bottom Flange D35

| Part No. | Description     | С     | D    | F    | М    | N    | Р    |
|----------|-----------------|-------|------|------|------|------|------|
| 1495C35  | Straight Column | -     | 3.75 | 2.75 | 7.25 | 6.00 | -    |
| 1495D35  | Straight Column | -     | 5.75 | 4.75 | 7.25 | 6.00 | -    |
| 1495XK   | Pedestal Base   | 18.00 | -    | -    | -    | -    | 0.50 |

| Part No. | Description   | С     | D | F | M | N | Р    |
|----------|---------------|-------|---|---|---|---|------|
| 1495XN   | Pedestal Base | 24.00 | - | - | - | _ | 0.50 |

Data subject to change without notice