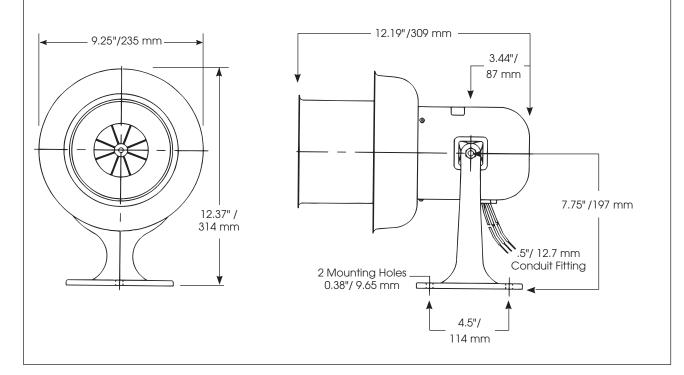

### S P E C I F I C A T I O N

| Voltages:        | 120VAC/DC | or 240VAC/DC |
|------------------|-----------|--------------|
| Motor:           |           | Universal    |
| Net Weight:      | 12.0 lbs  | 5.4 kg       |
| Shipping Weight: | 14.2 lbs  | 6.4 kg       |
| Width:           | 9.25"     | 235.0 mm     |
| Length:          | 12.19"    | 309.0 mm     |
| Height:          | 12.37"    | 314.0 mm     |