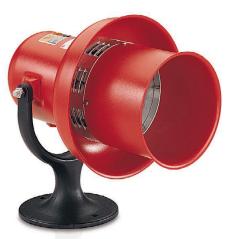

# General Alarm Electro-Mechanical Siren

Model L is a general-purpose electro-mechanical siren that produces a distinctive sound and tonal quality for industrial applications. It has a low maximum pitch which provides excellent contrast to industrial ambient noise. Introduced in 1946, the Model L is still used today in many rugged and extreme environments and applications.

Model L's metal housing is sealed with red powder coat for an attractive appearance and superior corrosion-resistance. The swivel mount bracket accommodates wall and surface mount installations.