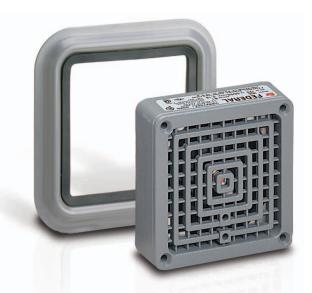

# Vibratone<sup>®</sup> Horns

Model 350TR Vibratone<sup>®</sup> Horn produces a loud tone by the electro-mechanical vibration of a diaphragm. Its compact size, loud output and heavy-duty construction makes the 350TR ideal for industrial and institutional signaling applications. It's popularly used for general alarming, start and dismissal noticing, coded paging and process control in noisy areas.

The 350TR offers the benefits of quick and simple surface mount installation as each horn is supplied with a gasketed trim ring. The 350TR is enclosed in a zinc die-cast housing and sealed with grey powder-coat paint with a stainless steel diaphragm.

### FEATURES

- Model 350TR 24VAC and 120VAC
- 100 dBa @ 10' (110 dBa @ 1m)
- Coded or sustained tones

- Type 4X and Type 12 enclosure
- UL and cUL Listed, CSA Certified and FM Approved

| MODEL     | V O L T A G E  | 0         | D E C I B E L<br>1 0 ' | .S<br>1 M |
|-----------|----------------|-----------|------------------------|-----------|
| 350TR-024 | 24VAC 50/60Hz  | 0.90 amps | 100                    | 110       |
| 350TR-120 | 120VAC 50/60Hz | 0.18 amps | 100                    | 110       |