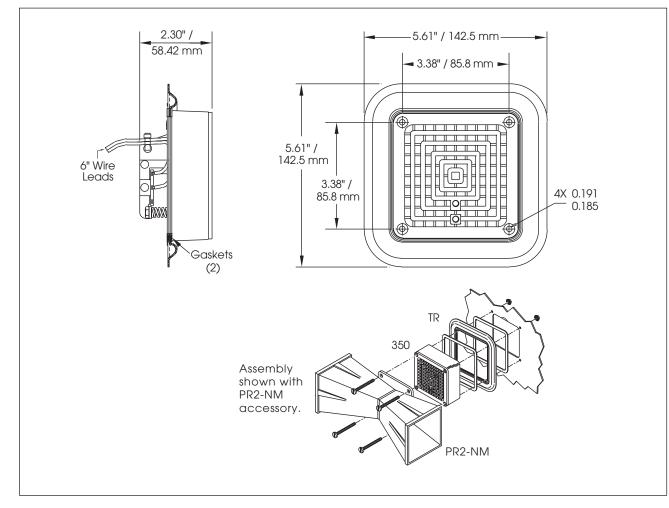

### S P E C I F I C A T I O N S

| Operating Temperature: | -65°F to 150°F | -54°C to 66°C |
|------------------------|----------------|---------------|
| Net Weight:            | 1.7 lbs        | 0.77 kg       |
| Shipping Weight:       | 1.8 lbs        | 0.81 kg       |
| Height:                | 5.61"          | 142.5 mm      |
| Width:                 | 5.61"          | 142.5 mm      |
| Depth:                 | 2.30"          | 58.42 mm      |

### Part Number

Non-metallic double projector directs sounds to both sides when attached to 350/450E models; ideal for use in hallways; 4" H x 11-1/2" W x 4" D; shipping weight 1 lb (0.45kg) PR2-NM

Description