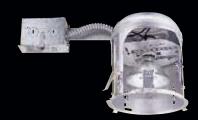

## **EL7RICA**

6" Remodel Housing Type IC Height: 7 1/2" - Ceiling Opening: 6 1/2" Lamp: 90W Max

- Integral thermal protector guards against improper lamping.
- Adjustable socket bracket.
- To cut exact size ceiling hole, use Elco EL5000 tool.
- Wiring box for use with 75°C supply wire.
- Unit slips through 6 1/2" ceiling cut out 6 3/8".

- Integral flange secures fixture against ceiling. Four remodel clips secure housing and accommodate various ceiling thickness. (up to 1 1/4")
- U.L. Damp Location Listed
- U.L. Listed for Direct contact with Insulation
- A= ASTM Airtight Fixture