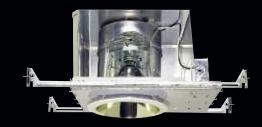

## EL7IC100A

Double Wall Housing Type IC Height: 7 1/2" - Ceiling Opening: 6 1/2" - Lamp: 100W Max

- Housing is a thermally protected fixture that may be installed in direct contact with ceiling insulation.
- Integral themal protector guards against improper lamping.
- Double wall aluminum housing.
- Junction box is listed for through branch circuit wiring and has (six) 1/2" knockouts with true pry-outs slots.
- Captive bar hangers span 24" joists and can be repositioned 90°.
- 7 1/2" height allows for use in 2 x 8 construction.
- Housing adjusts 3/4" to accommodate various ceiling thickness.
- U.L. listed for direct contact with insulation.
- A= ASTM Airtight Fixture