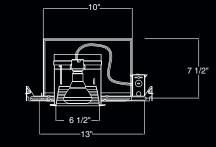

## **EL7ICANB**

6" Universal Housing Height: 7 1/2" - Ceiling Opening: 6 1/2" Lamp: 90W Max

- For installations where the housing will be in direct contact with ceiling insulation.
- Integral thermal protector provides positive protection against over lamping or improper lamping.
- Adjustable socket bracket allows the use of different lamp types and sizes as well as proper and consistent lamp positioning.
- Junction box is listed for through branch circuit wiriing and has six 1/2" knockouts with true pry-out slots.

- $\bullet$  Captive bar hangers span 24" joists and can be repositioned  $90^{\circ}$
- 7 1/2" Height allows for use in 2 x 8 construction.
  Housing adjusts 1 3/8" to accommodate various ceiling thickness.
- U.L. Damp Location listed
- U.L. Feed through listed
- U.L. Listed for direct contact with insulation
- A= ASTM Airtight Fixture