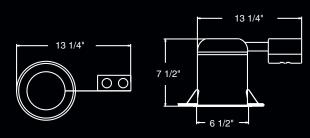

## **EL7RICA**

6" Remodel Housing Type IC Height: 7 1/2" - Ceiling Opening: 6 1/2" Lamp: 90W Max

- Integral thermal protector guards against improper lamping.
- Adjustable socket bracket.
- To cut exact size ceiling hole, use Elco EL5000 tool.
- Wiring box for use with 75°C supply wire.
- Unit slips through 6 1/2" ceiling cut out 6 3/8".

- Integral flange secures fixture against ceiling. Four remodel clips secure housing and accommodate various ceiling thickness. (up to 1 1/4")
- U.L. Damp Location Listed
- U.L. Listed for Direct contact with Insulation
- A= ASTM Airtight Fixture