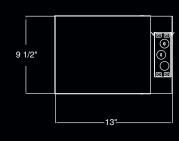

## **EL7ICANB**

6" Universal Housing Height: 7 1/2" - Ceiling Opening: 6 1/2" Lamp: 90W Max

- For installations where the housing will be in direct contact with ceiling insulation.
- Integral thermal protector provides positive protection against over lamping or improper lamping.
- Adjustable socket bracket allows the use of different lamp types and sizes as well as proper and consistent lamp positioning.
- Junction box is listed for through branch circuit wiriing and has six 1/2" knockouts with true pry-out slots.

- $\bullet$  Captive bar hangers span 24" joists and can be repositioned  $90^{\circ}$
- 7 1/2" Height allows for use in 2 x 8 construction.
  Housing adjusts 1 3/8" to accommodate various ceiling thickness.
- U.L. Damp Location listed
- U.L. Feed through listed
- U.L. Listed for direct contact with insulation
- A= ASTM Airtight Fixture