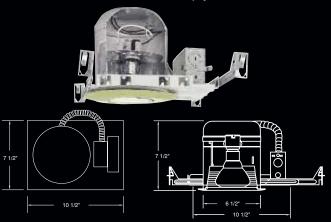

## EL7IC EL7ICA

EL7ICNB (no bracket)

## **EL7ICANB**

6" Universal Housing Height: 7 1/2" - Ceiling Opening: 6 1/2" Lamp: 90W Max

- For installations where the housing will be in direct contact with ceiling insulation.
- Integral thermal protector provides positive protection against over lamping or improper lamping.
- Adjustable socket bracket allows the use of different lamp types and sizes as well as proper and consistent lamp positioning.
- Junction box is listed for through branch circuit wiriing and has six 1/2" knockouts with true pry-out slots.

- $\bullet$  Captive bar hangers span 24" joists and can be repositioned  $90^{\circ}$
- 7 1/2" Height allows for use in 2 x 8 construction.
  Housing adjusts 1 3/8" to accommodate various ceiling thickness.
- U.L. Damp Location listed
- U.L. Feed through listed
- U.L. Listed for direct contact with insulation
- A= ASTM Airtight Fixture