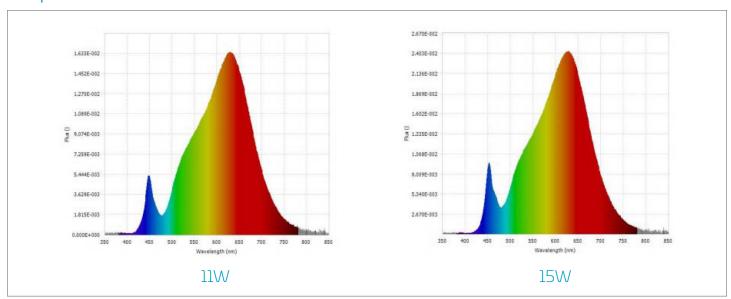

W940-DIM-G7 | 700  | 11W | 4000K | 90+ | 50,000   | 65W BR             | *              |
| 09684         | LED-DK6-11W950-DIM-G7 | 700  | 11W | 5000K | 90+ | 50,000   | 65W BR             | *              |
| 09685         | LED-DK6-15W927-DIM-G7 | 1100 | 15W | 2700K | 90+ | 50,000   | 90W BR             | *              |
| 09686         | LED-DK6-15W930-DIM-G7 | 1100 | 15W | 3000K | 90+ | 50,000   | 90W BR             | *              |
| 09687         | LED-DK6-15W940-DIM-G7 | 1100 | 15W | 4000K | 90+ | 50,000   | 90W BR             | *              |
| 09688         | LED-DK6-15W950-DIM-G7 | 1100 | 15W | 5000K | 90+ | 50,000   | 90W BR             | *              |

★ ENERGY STAR® Approved























# DK6: 5/6" LED Downlight Kit

#### **Dimensions**



## Spectral Flux