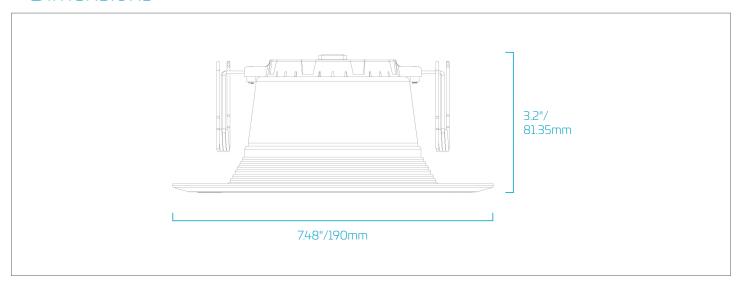

| LED-DK6-11W940-DIM-G7 | 700  | 11W | 4000K | 90+ | 50,000   | 65W BR             | *              |
| 09684         | LED-DK6-11W950-DIM-G7 | 700  | 11W | 5000K | 90+ | 50,000   | 65W BR             | *              |
| 09685         | LED-DK6-15W927-DIM-G7 | 1100 | 15W | 2700K | 90+ | 50,000   | 90W BR             | *              |
| 09686         | LED-DK6-15W930-DIM-G7 | 1100 | 15W | 3000K | 90+ | 50,000   | 90W BR             | *              |
| 09687         | LED-DK6-15W940-DIM-G7 | 1100 | 15W | 4000K | 90+ | 50,000   | 90W BR             | *              |
| 09688         | LED-DK6-15W950-DIM-G7 | 1100 | 15W | 5000K | 90+ | 50,000   | 90W BR             | *              |

★ ENERGY STAR® Approved























# DK6: 5/6" LED Downlight Kit

#### **Dimensions**



## Spectral Flux